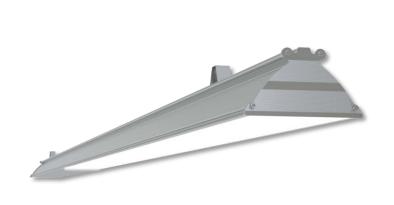

## L5 Linear All In Style

## LP-L5-P160-288 BPS 840

Art. No 555411384

|     | +    |           | 1   |     |
|-----|------|-----------|-----|-----|
| 90° |      |           |     | 90° |
| 75° |      |           | W.  | 75  |
| 60° | M    | 200       | XX  | 60  |
|     | AK I | / 255     | 1 1 |     |
| 45° | X    | 300       | TI  | 45  |
|     |      | 400       |     |     |
|     | 1    | 500       |     |     |
|     |      | 40.5 kg/s |     |     |
| 30° | 15°  | 0°        | 15° | 30° |