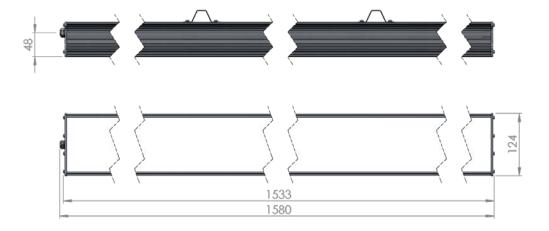

## Dimensional drawing:

Solar LED Power Ltd. is constantly developing and improving its products. The right is reserved to change specifications without prior notification.

| Service life       | 100 000 hours at 80% luminous flux          |  |  |
|--------------------|---------------------------------------------|--|--|
| Housing            | Aluminium                                   |  |  |
| Diffuser           | PMMA                                        |  |  |
| Installation       | Surface mounting or suspended on wire/chain |  |  |
| Dimensions – LxWxH | 1580x124x93 mm                              |  |  |
| Weight             | -                                           |  |  |
| Mark               | CE, RoHS                                    |  |  |
| Origin             | EU                                          |  |  |
| Manufacturer       | Solar LED Power Ltd.                        |  |  |