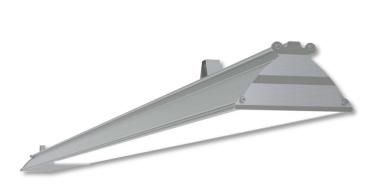

## L5 Linear All In Style

| Service life       | 100 000 hours at 80%<br>Iuminous flux       |
|--------------------|---------------------------------------------|
| Housing            | Aluminium                                   |
| Diffuser           | PMMA                                        |
| Installation       | Surface mounting or suspended on wire/chain |
| Dimensions – LxWxH | 1580x124x93 mm                              |
| Weight             | -                                           |
| Mark               | CE, RoHS                                    |
| Origin             | EU                                          |
| Manufacturer       | Solar LED Power Ltd.                        |