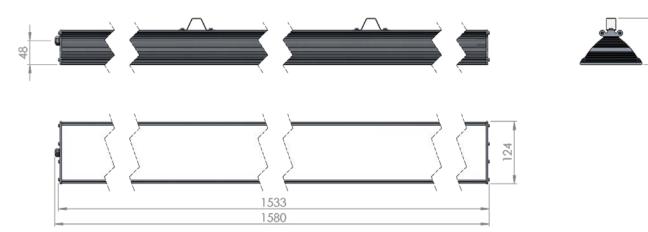

| Service life       | 100 000 hours at 80%<br>Iuminous flux       |
|--------------------|---------------------------------------------|
| Housing            | Aluminium                                   |
| Diffuser           | PMMA                                        |
| Installation       | Surface mounting or suspended on wire/chain |
| Dimensions – LxWxH | 1580x124x93 mm                              |
| Weight             | -                                           |
| Mark               | CE, RoHS                                    |
| Origin             | EU                                          |
| Manufacturer       | Solar LED Power Ltd.                        |

## Dimensional drawing:

Solar LED Power Ltd. is constantly developing and improving its products. The right is reserved to change specifications without prior notification.