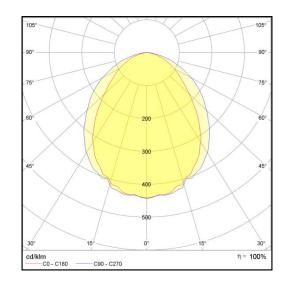

## LP-L5-P160-192 BPS PWM 850

Art. No 555541382

| Luminous flux                              | 7440 lm              |
|--------------------------------------------|----------------------|
| Luminaire efficiency                       | 124 lm/W             |
| CRI                                        | > 80                 |
| Correlated colour temperature              | 5000 K               |
| Rated power                                | 60 W                 |
| LED                                        | Samsung LM561B       |
| Dimmable                                   | YES - to 10%         |
| Input current                              | 0.26 A               |
|                                            |                      |
| Working voltage                            | AC 220-240 V         |
| Working voltage<br>Ingress protection code | AC 220-240 V<br>IP54 |
|                                            |                      |
| Ingress protection code                    |                      |