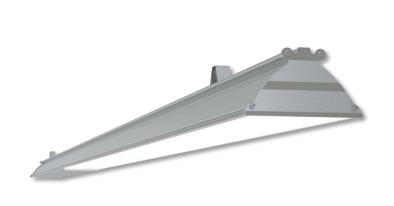

## L5 Linear All In Style

| Service life       | 100 000 hours at 80% luminous flux          |  |  |
|--------------------|---------------------------------------------|--|--|
| Housing            | Aluminium                                   |  |  |
| Diffuser           | PMMA                                        |  |  |
| Installation       | Surface mounting or suspended on wire/chain |  |  |
| Dimensions – LxWxH | 1580x124x93 mm                              |  |  |
| Weight             | -                                           |  |  |
| Mark               | CE, RoHS                                    |  |  |
| Origin             | EU                                          |  |  |
| Manufacturer       | Solar LED Power Ltd.                        |  |  |