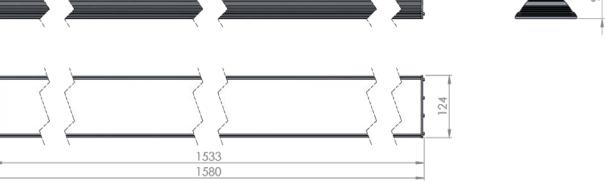

| Service life       | 100 000 hours at 80% luminous flux          |  |  |
|--------------------|---------------------------------------------|--|--|
| Housing            | Aluminium                                   |  |  |
| Diffuser           | PMMA                                        |  |  |
| Installation       | Surface mounting or suspended on wire/chain |  |  |
| Dimensions – LxWxH | 1580x124x93 mm                              |  |  |
| Weight             | -                                           |  |  |
| Mark               | CE, RoHS                                    |  |  |
| Origin             | EU                                          |  |  |
| Manufacturer       | Solar LED Power Ltd.                        |  |  |

## Dimensional drawing:

Solar LED Power Ltd. is constantly developing and improving its products. The right is reserved to change specifications without prior notification.