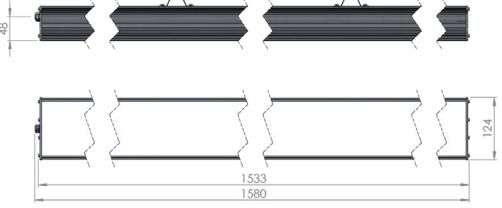

| Service life       | 100 000 hours at 80% luminous flux          |  |  |
|--------------------|---------------------------------------------|--|--|
| Housing            | Aluminium                                   |  |  |
| Diffuser           | PMMA                                        |  |  |
| Installation       | Surface mounting or suspended on wire/chain |  |  |
| Dimensions – LxWxH | 1580x124x93 mm                              |  |  |
| Weight             | -                                           |  |  |
| Mark               | CE, RoHS                                    |  |  |
| Origin             | EU                                          |  |  |
| Manufacturer       | Solar LED Power Ltd.                        |  |  |

## Dimensional drawing:

Solar LED Power Ltd. is constantly developing and improving its products. The right is reserved to change specifications without prior notification.