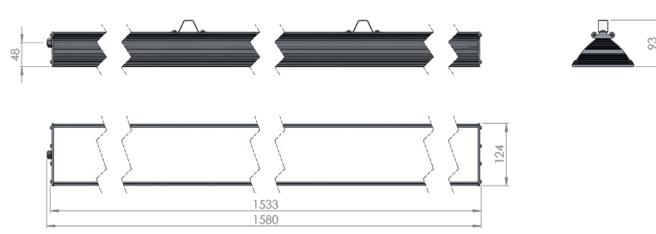

## Dimensional drawing:

Solar LED Power Ltd. is constantly developing and improving its products. The right is reserved to change specifications without prior notification.

| Service life       | 100 000 hours at 80% luminous flux          |  |  |
|--------------------|---------------------------------------------|--|--|
| Housing            | Aluminium                                   |  |  |
| Diffuser           | PMMA                                        |  |  |
| Installation       | Surface mounting or suspended on wire/chain |  |  |
| Dimensions – LxWxH | 1580x124x93 mm                              |  |  |
| Weight             | -                                           |  |  |
| Mark               | CE, RoHS                                    |  |  |
| Origin             | EU                                          |  |  |
| Manufacturer       | Solar LED Power Ltd.                        |  |  |