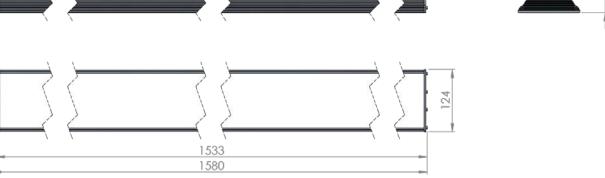

| Service life       | 100 000 hours at 80% luminous flux          |  |  |
|--------------------|---------------------------------------------|--|--|
| Housing            | Aluminium                                   |  |  |
| Diffuser           | PMMA                                        |  |  |
| Installation       | Surface mounting or suspended on wire/chain |  |  |
| Dimensions – LxWxH | 1580x124x93 mm                              |  |  |
| Weight             | -                                           |  |  |
| Mark               | CE, RoHS                                    |  |  |
| Origin             | EU                                          |  |  |
| Manufacturer       | Solar LED Power Ltd.                        |  |  |

## Dimensional drawing:

Solar LED Power Ltd. is constantly developing and improving its products. The right is reserved to change specifications without prior notification.