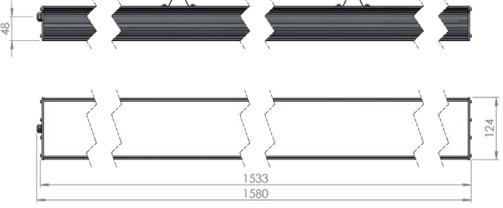

| Service life       | 100 000 hours at 80% luminous flux          |  |  |
|--------------------|---------------------------------------------|--|--|
| Housing            | Aluminium                                   |  |  |
| Diffuser           | PMMA                                        |  |  |
| Installation       | Surface mounting or suspended on wire/chain |  |  |
| Dimensions – LxWxH | 1580x124x93 mm                              |  |  |
| Weight             | -                                           |  |  |
| Mark               | CE, RoHS                                    |  |  |
| Origin             | EU                                          |  |  |
| Manufacturer       | Solar LED Power Ltd.                        |  |  |

## Dimensional drawing:

Solar LED Power Ltd. is constantly developing and improving its products. The right is reserved to change specifications without prior notification.