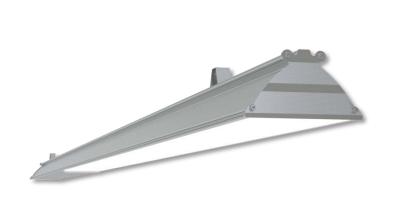

## L5 Linear All In Style

## LP-L5-P160-192 BPS 830

Art. No 555311374

|     | +    |           | 1   |     |
|-----|------|-----------|-----|-----|
| 90° |      |           |     | 90° |
| 75° |      |           | W.  | 75  |
| 60° | M    | 200       | XX  | 60  |
|     | AK I | / 255     | 1 1 |     |
| 45° | X    | 300       | TI  | 45  |
|     |      | 400       |     |     |
|     | 1    | 500       |     |     |
|     |      | 40.5 kg/s |     |     |
| 30° | 15°  | 0°        | 15° | 30° |