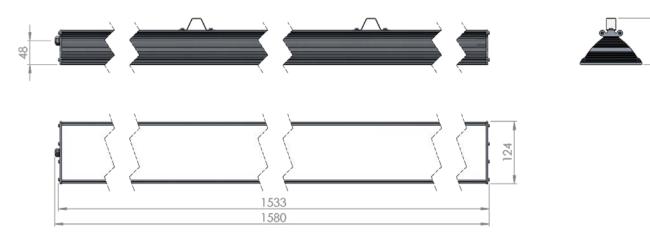

## Dimensional drawing:

Solar LED Power Ltd. is constantly developing and improving its products. The right is reserved to change specifications without prior notification.

| Service life       | 100 000 hours at 80%<br>luminous flux       |
|--------------------|---------------------------------------------|
| Housing            | Aluminium                                   |
| Diffuser           | PMMA                                        |
| Installation       | Surface mounting or suspended on wire/chain |
| Dimensions – LxWxH | 1580x124x93 mm                              |
| Weight             | -                                           |
| Mark               | CE, RoHS                                    |
| Origin             | EU                                          |
| Manufacturer       | Solar LED Power Ltd.                        |