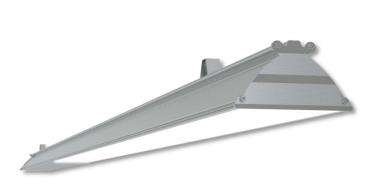

## L5 Linear All In Style

## LP-L5-P160-144 BPS PWM 850

Art. No 555541373

| Luminous flux                 | 4960 lm        |
|-------------------------------|----------------|
| Luminaire efficiency          | 124 lm/W       |
| CRI                           | > 80           |
| Correlated colour temperature | 5000 K         |
| Rated power                   | 40 W           |
| LED                           | Samsung LM561B |
| Dimmable                      | YES - to 10%   |
| Input current                 | 0.173 A        |
| Working voltage               | AC 220-240 V   |
| Ingress protection code       | IP54           |
| Mech. impact protection code  | -              |
| Working temperature           | -30 to +40°C   |
|                               |                |