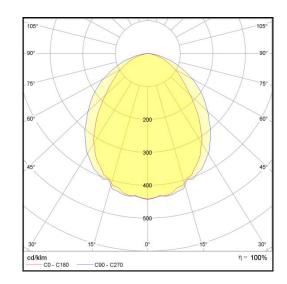

## LP-L5-P160-144 BPS PWM 850

Art. No 555541373

| Luminous flux                 | 4960 lm        |
|-------------------------------|----------------|
| Luminaire efficiency          | 124 lm/W       |
| CRI                           | > 80           |
| Correlated colour temperature | 5000 K         |
| Rated power                   | 40 W           |
| LED                           | Samsung LM561B |
| Dimmable                      | YES - to 10%   |
| Input current                 | 0.173 A        |
| Working voltage               | AC 220-240 V   |
| Ingress protection code       | IP54           |
| Mech. impact protection code  | -              |
| Working temperature           | -30 to +40°C   |
|                               |                |