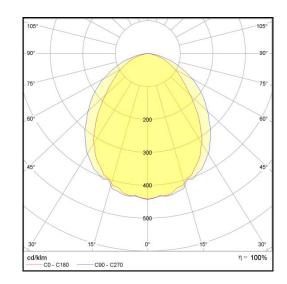

## LP-L5-P160-144 BPS PWM 840

Art. No 555441372

| Luminous flux                 | 4720 lm        |
|-------------------------------|----------------|
| Luminaire efficiency          | 118 lm/W       |
| CRI                           | > 80           |
| Correlated colour temperature | 4000 K         |
| Rated power                   | 40 W           |
| LED                           | Samsung LM561B |
| Dimmable                      | YES - to 10%   |
| Input current                 | 0.173 A        |
| Working voltage               | AC 220-240 V   |
| Ingress protection code       | IP54           |
| Mech. impact protection code  | -              |
| Working temperature           | -30 to +40°C   |
| working temperature           | -30 t0 +40 C   |