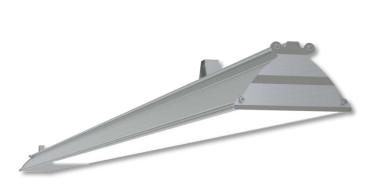

## L5 Linear All In Style

## LP-L5-P160-144 BPS PWM 840

Art. No 555441372

| Luminous flux                 | 4720 lm        |
|-------------------------------|----------------|
| Luminaire efficiency          | 118 lm/W       |
| CRI                           | > 80           |
| Correlated colour temperature | 4000 K         |
| Rated power                   | 40 W           |
| LED                           | Samsung LM561B |
| Dimmable                      | YES - to 10%   |
| Input current                 | 0.173 A        |
| Working voltage               | AC 220-240 V   |
| Ingress protection code       | IP54           |
| Mech. impact protection code  | -              |
| Working temperature           | -30 to +40°C   |
| working temperature           | -30 t0 +40 C   |

| Service life       | 100 000 hours at 80%<br>luminous flux          |
|--------------------|------------------------------------------------|
| Housing            | Aluminium                                      |
| Diffuser           | PMMA                                           |
| Installation       | Surface mounting or<br>suspended on wire/chain |
| Dimensions – LxWxH | 1580x124x93 mm                                 |
| Weight             | -                                              |
| Mark               | CE, RoHS                                       |
| Origin             | EU                                             |
| Manufacturer       | Solar LED Power Ltd.                           |