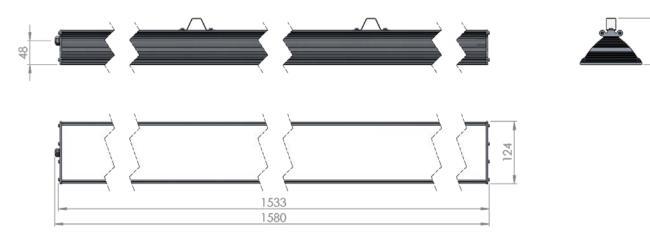

## Dimensional drawing:

Solar LED Power Ltd. is constantly developing and improving its products. The right is reserved to change specifications without prior notification.

| Service life       | 100 000 hours at 80%<br>luminous flux          |
|--------------------|------------------------------------------------|
| Housing            | Aluminium                                      |
| Diffuser           | PMMA                                           |
| Installation       | Surface mounting or<br>suspended on wire/chain |
| Dimensions – LxWxH | 1580x124x93 mm                                 |
| Weight             | -                                              |
| Mark               | CE, RoHS                                       |
| Origin             | EU                                             |
| Manufacturer       | Solar LED Power Ltd.                           |