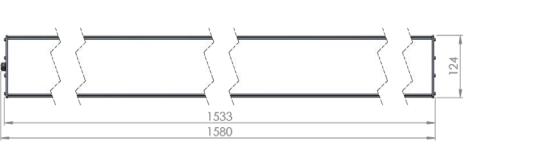

| Service life       | 100 000 hours at 80% luminous flux          |  |  |
|--------------------|---------------------------------------------|--|--|
| Housing            | Aluminium                                   |  |  |
| Diffuser           | PMMA                                        |  |  |
| Installation       | Surface mounting or suspended on wire/chain |  |  |
| Dimensions – LxWxH | 1580x124x93 mm                              |  |  |
| Weight             | -                                           |  |  |
| Mark               | CE, RoHS                                    |  |  |
| Origin             | EU                                          |  |  |
| Manufacturer       | Solar LED Power Ltd.                        |  |  |

## Dimensional drawing:

Solar LED Power Ltd. is constantly developing and improving its products. The right is reserved to change specifications without prior notification.