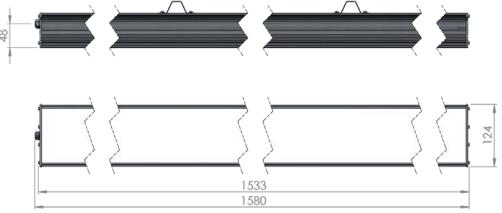

| Service life       | 100 000 hours at 80% luminous flux          |  |  |
|--------------------|---------------------------------------------|--|--|
| Housing            | Aluminium                                   |  |  |
| Diffuser           | PMMA                                        |  |  |
| Installation       | Surface mounting or suspended on wire/chain |  |  |
| Dimensions – LxWxH | 1580x124x93 mm                              |  |  |
| Weight             | -                                           |  |  |
| Mark               | CE, RoHS                                    |  |  |
| Origin             | EU                                          |  |  |
| Manufacturer       | Solar LED Power Ltd.                        |  |  |

## Dimensional drawing:

Solar LED Power Ltd. is constantly developing and improving its products. The right is reserved to change specifications without prior notification.