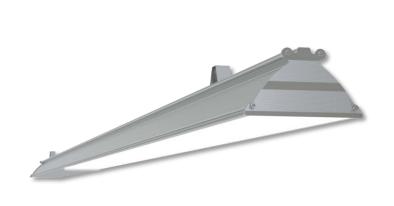

## L5 Linear All In Style

## LP-L5-P160-144 BPS 850

Art. No 555511367

|     | +    |           | 1   |     |
|-----|------|-----------|-----|-----|
| 90° |      |           |     | 90° |
| 75° |      |           | W.  | 75  |
| 60° | M    | 200       | XX  | 60  |
|     | AK I | / 255     | 1 1 |     |
| 45° | X    | 300       | TI  | 45  |
|     |      | 400       |     |     |
|     | 1    | 500       |     |     |
|     |      | 40.5 kg/s |     |     |
| 30° | 15°  | 0°        | 15° | 30° |