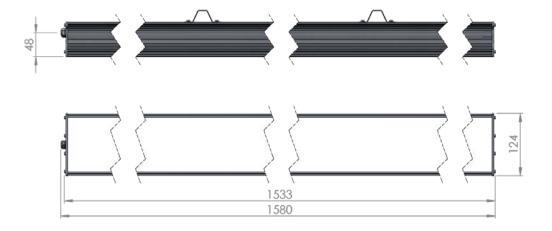

## Dimensional drawing:

Solar LED Power Ltd. is constantly developing and improving its products. The right is reserved to change specifications without prior notification.

| Service life       | 100 000 hours at 80% luminous flux          |  |
|--------------------|---------------------------------------------|--|
| Housing            | Aluminium                                   |  |
| Diffuser           | PMMA                                        |  |
| Installation       | Surface mounting or suspended on wire/chain |  |
| Dimensions – LxWxH | 1580x124x93 mm                              |  |
| Weight             | -                                           |  |
| Mark               | CE, RoHS                                    |  |
| Origin             | EU                                          |  |
| Manufacturer       | Solar LED Power Ltd.                        |  |