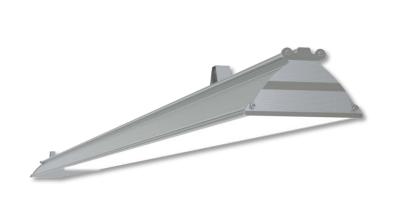

## L5 Linear All In Style

## LP-L5-P160-144 BPS 840

Art. No 555411366

|                    | 1              |     | 1   |                |
|--------------------|----------------|-----|-----|----------------|
| 90°                |                |     |     | 90             |
| 75°                |                |     | W.  | 75             |
| 60°                |                | 200 | H   | 60             |
| X                  |                | 300 | + 1 | $\times$       |
| 45°                | 1              | 400 |     | 45             |
| $\sqrt{}$          | 1              | 500 |     |                |
| 30°                | 15°            | 0°  | 15° | 30°            |
| cd/klm<br>C0 - C18 | 0 — C90 - C270 |     |     | $\eta = 100\%$ |