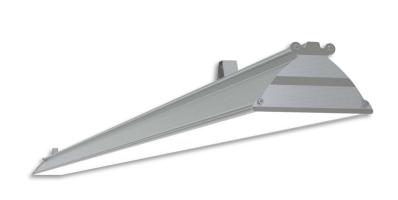

## L5 Linear Style

## LP-L5-P120-96 PWM 850

Art. No 552541184

| Luminous flux                 | 3470 lm        |
|-------------------------------|----------------|
| Luminaire efficiency          | 124 lm/W       |
| CRI                           | > 80           |
| Correlated colour temperature | 5000 K         |
| Rated power                   | 28 W           |
| LED                           | Samsung LM561B |
| Dimmable                      | YES - to 10%   |
| Input current                 | 0.121 A        |
| Working voltage               | AC 220-240 V   |
| Ingress protection code       | IP20           |
| Mech. impact protection code  | -              |
| Working temperature           | -30 to +40°C   |

| Service life       | 100 000 hours at 80% luminous flux          |
|--------------------|---------------------------------------------|
| Housing            | Aluminium                                   |
| Diffuser           | PMMA                                        |
| Installation       | Surface mounting or suspended on wire/chain |
| Dimensions – LxWxH | 1235x124x93 mm                              |
| Weight             | 2.3 kg                                      |
| Mark               | CE, RoHS                                    |
| Origin             | EU                                          |
| Manufacturer       | Solar LED Power Ltd.                        |