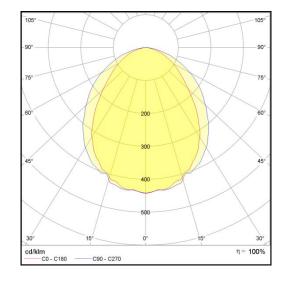

## LP-L5-P120-96 PWM 850

Art. No 552541184

| Luminous flux                 | 3470 lm        |
|-------------------------------|----------------|
| Luminaire efficiency          | 124 lm/W       |
| CRI                           | > 80           |
| Correlated colour temperature | 5000 K         |
| Rated power                   | 28 W           |
| LED                           | Samsung LM561B |
| Dimmable                      | YES - to 10%   |
| Input current                 | 0.121 A        |
| Working voltage               | AC 220-240 V   |
| Ingress protection code       | IP20           |
| Mech. impact protection code  | -              |
| Working temperature           | -30 to +40°C   |