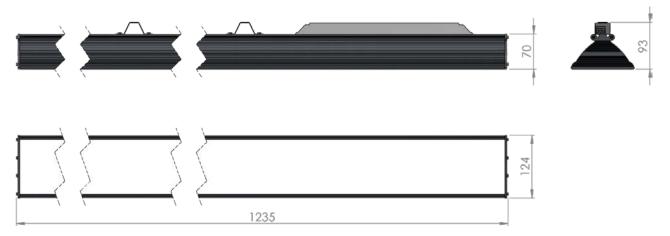

## Dimensional drawing:

Solar LED Power Ltd. is constantly developing and improving its products. The right is reserved to change specifications without prior notification.

| Service life       | 100 000 hours at 80% luminous flux          |
|--------------------|---------------------------------------------|
| Housing            | Aluminium                                   |
| Diffuser           | PMMA                                        |
| Installation       | Surface mounting or suspended on wire/chain |
| Dimensions – LxWxH | 1235x124x93 mm                              |
| Weight             | 2.3 kg                                      |
| Mark               | CE, RoHS                                    |
| Origin             | EU                                          |
| Manufacturer       | Solar LED Power Ltd.                        |