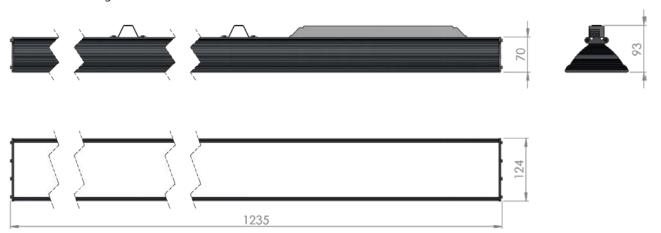

| Service life       | 100 000 hours at 80% luminous flux          |
|--------------------|---------------------------------------------|
| Housing            | Aluminium                                   |
| Diffuser           | PMMA                                        |
| Installation       | Surface mounting or suspended on wire/chain |
| Dimensions – LxWxH | 1235x124x93 mm                              |
| Weight             | 2.3 kg                                      |
| Mark               | CE, RoHS                                    |
| Origin             | EU                                          |
| Manufacturer       | Solar LED Power Ltd.                        |

## Dimensional drawing:

Solar LED Power Ltd. is constantly developing and improving its products. The right is reserved to change specifications without prior notification.