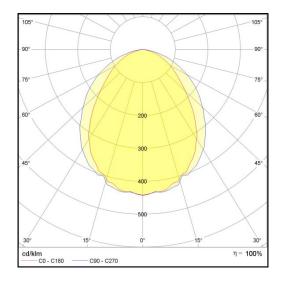

## LP-L5-P120-96 PWM 840

Art. No 552441183

| 3300 lm        |
|----------------|
| 118 lm/W       |
| > 80           |
| 4000 K         |
| 28 W           |
| Samsung LM561B |
| YES - to 10%   |
| 0.121 A        |
| AC 220-240 V   |
| IP20           |
| -              |
| -30 to +40°C   |
|                |