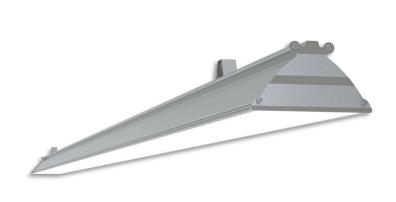

## L5 Linear Style

## LP-L5-P120-96 PWM 840

Art. No 552441183

| 3300 lm        |
|----------------|
| 118 lm/W       |
| > 80           |
| 4000 K         |
| 28 W           |
| Samsung LM561B |
| YES - to 10%   |
| 0.121 A        |
| AC 220-240 V   |
| IP20           |
| -              |
| -30 to +40°C   |
|                |