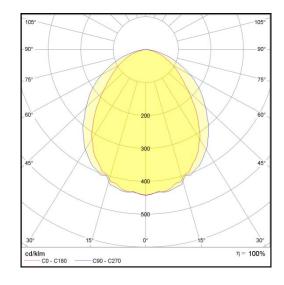

## LP-L5-P120-96 PWM 830

Art. No 552341182

| Luminous flux                 | 3140 lm        |
|-------------------------------|----------------|
| Luminaire efficiency          | 112 lm/W       |
| CRI                           | > 80           |
| Correlated colour temperature | 3000 K         |
| Rated power                   | 28 W           |
| LED                           | Samsung LM561B |
| Dimmable                      | YES - to 10%   |
| Input current                 | 0.121 A        |
| Working voltage               | AC 220-240 V   |
| Ingress protection code       | IP20           |
| Mech. impact protection code  | -              |
| Working temperature           | -30 to +40°C   |