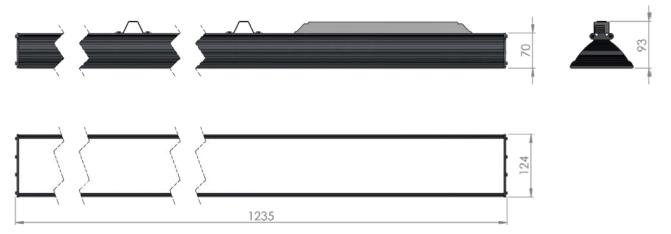

| Service life       | 100 000 hours at 80% luminous flux          |
|--------------------|---------------------------------------------|
| Housing            | Aluminium                                   |
| Diffuser           | PMMA                                        |
| Installation       | Surface mounting or suspended on wire/chain |
| Dimensions – LxWxH | 1235x124x93 mm                              |
| Weight             | 2.3 kg                                      |
| Mark               | CE, RoHS                                    |
| Origin             | EU                                          |
| Manufacturer       | Solar LED Power Ltd.                        |

## Dimensional drawing:

Solar LED Power Ltd. is constantly developing and improving its products. The right is reserved to change specifications without prior notification.