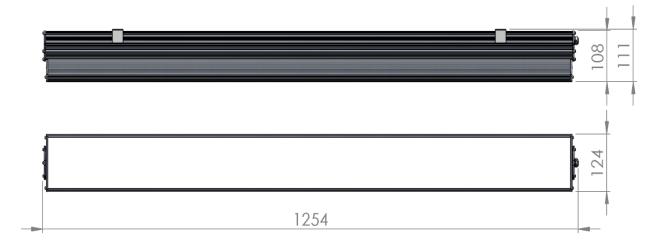

| Service life       | 100 000 hours at 80% luminous flux          |  |  |
|--------------------|---------------------------------------------|--|--|
| Housing            | Aluminium                                   |  |  |
| Diffuser           | PMMA                                        |  |  |
| Installation       | Surface mounting or suspended on wire/chain |  |  |
| Dimensions – LxWxH | 1254x124x111 mm                             |  |  |
| Weight             | 3.4 kg                                      |  |  |
| Mark               | CE, RoHS                                    |  |  |
| Origin             | EU                                          |  |  |
| Manufacturer       | Solar LED Power Ltd.                        |  |  |

## Dimensional drawing:

Solar LED Power Ltd. is constantly developing and improving its products. The right is reserved to change specifications without prior notification.