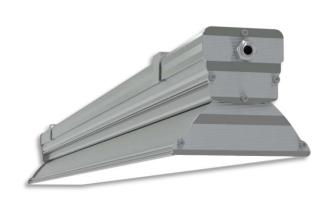

## L5 Linear Igor Style

## LP-L5-P120-96 IG PWM 850

Art. No 553541274

|     |     | $\preceq$ |   | +    |                 |
|-----|-----|-----------|---|------|-----------------|
| 90° |     |           |   |      | 9               |
| 75° | 1   | 1         |   | X    | <del>/-</del> , |
| 60° |     | 200       | + | X    |                 |
| 45° | M   | 300       | 1 | X    |                 |
| Z   | +   | 500       |   |      |                 |
| 30° | 15° | 0°        |   | -15° | 3               |