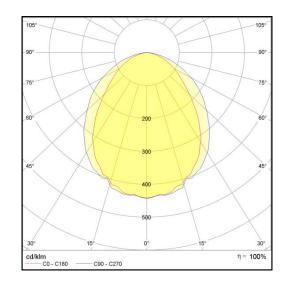

## L5 Linear Igor Style

Power

LP-L5-P120-96 IG PWM 830 Art. No 553341272

| Luminous flux                 | 3140 lm        |
|-------------------------------|----------------|
| Luminaire efficiency          | 112 lm/W       |
| CRI                           | > 80           |
| Correlated colour temperature | 3000 K         |
| Rated power                   | 28 W           |
| LED                           | Samsung LM561B |
| Dimmable                      | YES - to 10%   |
| Input current                 | 0.121 A        |
| Working voltage               | AC 220-240 V   |
| Ingress protection code       | IP33           |
| Mech. impact protection code  | -              |
| Working temperature           | -30 to +40°C   |
|                               |                |