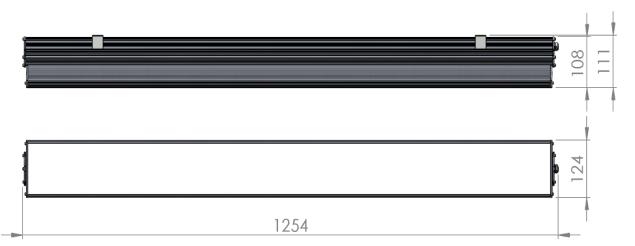

| Service life       | 100 000 hours at 80%<br>Iuminous flux       |
|--------------------|---------------------------------------------|
| Housing            | Aluminium                                   |
| Diffuser           | PMMA                                        |
| Installation       | Surface mounting or suspended on wire/chain |
| Dimensions – LxWxH | 1254x124x111 mm                             |
| Weight             | 3.4 kg                                      |
| Mark               | CE, RoHS                                    |
| Origin             | EU                                          |
| Manufacturer       | Solar LED Power Ltd.                        |

## Dimensional drawing:

Solar LED Power Ltd. is constantly developing and improving its products. The right is reserved to change specifications without prior notification.