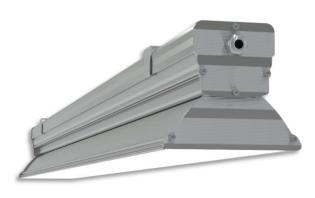

## L5 Linear Igor Style

Power

LP-L5-P120-96 IG PWM 830 Art. No 553341272

| Luminous flux                 | 3140 lm        |
|-------------------------------|----------------|
| Luminaire efficiency          | 112 lm/W       |
| CRI                           | > 80           |
| Correlated colour temperature | 3000 K         |
| Rated power                   | 28 W           |
| LED                           | Samsung LM561B |
| Dimmable                      | YES - to 10%   |
| Input current                 | 0.121 A        |
| Working voltage               | AC 220-240 V   |
| Ingress protection code       | IP33           |
| Mech. impact protection code  | -              |
| Working temperature           | -30 to +40°C   |
|                               |                |

| Service life       | 100 000 hours at 80%<br>Iuminous flux       |
|--------------------|---------------------------------------------|
| Housing            | Aluminium                                   |
| Diffuser           | PMMA                                        |
| Installation       | Surface mounting or suspended on wire/chain |
| Dimensions – LxWxH | 1254x124x111 mm                             |
| Weight             | 3.4 kg                                      |
| Mark               | CE, RoHS                                    |
| Origin             | EU                                          |
| Manufacturer       | Solar LED Power Ltd.                        |