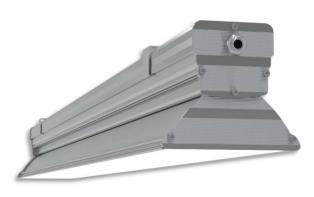

## L5 Linear Igor Style

**LP-L5-P120-96 IG 850** Art. No 553511268

| Luminous flux                                               | 3470 lm                 |
|-------------------------------------------------------------|-------------------------|
| Luminaire efficiency                                        | 124 lm/W                |
| CRI                                                         | > 80                    |
| Correlated colour temperature                               | 5000 K                  |
| Rated power                                                 | 28 W                    |
| LED                                                         | Samsung LM561B          |
| Discussion                                                  | NO                      |
| Dimmable                                                    | NO                      |
| Input current                                               | 0.121 A                 |
|                                                             |                         |
| Input current                                               | 0.121 A                 |
| Input current<br>Working voltage                            | 0.121 A<br>AC 220-240 V |
| Input current<br>Working voltage<br>Ingress protection code | 0.121 A<br>AC 220-240 V |

| Service life       | 100 000 hours at 80%<br>Iuminous flux       |
|--------------------|---------------------------------------------|
| Housing            | Aluminium                                   |
| Diffuser           | PMMA                                        |
| Installation       | Surface mounting or suspended on wire/chain |
| Dimensions – LxWxH | 1254x124x111 mm                             |
| Weight             | 3.4 kg                                      |
| Mark               | CE, RoHS                                    |
| Origin             | EU                                          |
| Manufacturer       | Solar LED Power Ltd.                        |