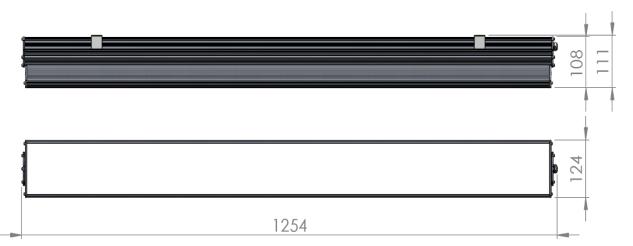

| Service life       | 100 000 hours at 80%<br>Iuminous flux       |
|--------------------|---------------------------------------------|
| Housing            | Aluminium                                   |
| Diffuser           | PMMA                                        |
| Installation       | Surface mounting or suspended on wire/chain |
| Dimensions – LxWxH | 1254x124x111 mm                             |
| Weight             | 3.4 kg                                      |
| Mark               | CE, RoHS                                    |
| Origin             | EU                                          |
| Manufacturer       | Solar LED Power Ltd.                        |

## Dimensional drawing:

Solar LED Power Ltd. is constantly developing and improving its products. The right is reserved to change specifications without prior notification.