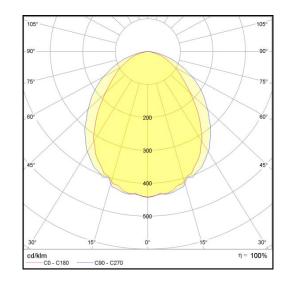

## L5 Linear Style

LP-L5-P120-96 850

Art. No 552511178

Power





| Luminous flux                              | 3470 lm                 |
|--------------------------------------------|-------------------------|
| Luminaire efficiency                       | 124 lm/W                |
| CRI                                        | > 80                    |
| Correlated colour temperature              | 5000 K                  |
| Rated power                                | 28 W                    |
| LED                                        | Samsung LM561B          |
| Dimmable                                   | NO                      |
|                                            |                         |
| Input current                              | 0.121 A                 |
| Input current<br>Working voltage           | 0.121 A<br>AC 220-240