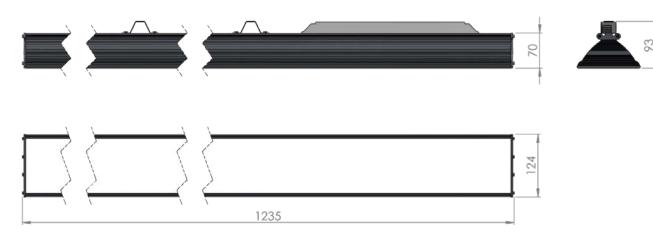

| Service life       | 100 000 hours at 80%<br>Iuminous flux |
|--------------------|---------------------------------------|
| Housing            | Aluminium                             |
| Diffuser           | PMMA                                  |
| Installation       | Surface mounting or                   |
|                    | suspended on wire/chain               |
| Dimensions – LxWxH | 1235x124x93 mm                        |
| Weight             | 2.3 kg                                |
| Mark               | CE, RoHS                              |
| Origin             | EU                                    |
| Manufacturer       | Solar LED Power Ltd.                  |

## Dimensional drawing:

Solar LED Power Ltd. is constantly developing and improving its products. The right is reserved to change specifications without prior notification.

www.ledpower.bg