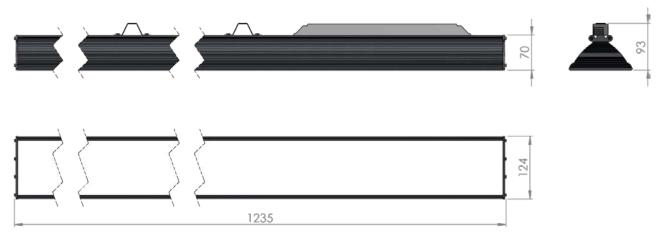

## Dimensional drawing:

Solar LED Power Ltd. is constantly developing and improving its products. The right is reserved to change specifications without prior notification.

| Service life       | 100 000 hours at 80% luminous flux          |
|--------------------|---------------------------------------------|
| Housing            | Aluminium                                   |
| Diffuser           | PMMA                                        |
| Installation       | Surface mounting or suspended on wire/chain |
| Dimensions – LxWxH | 1235x124x93 mm                              |
| Weight             | 2.3 kg                                      |
| Mark               | CE, RoHS                                    |
| Origin             | EU                                          |
| Manufacturer       | Solar LED Power Ltd.                        |