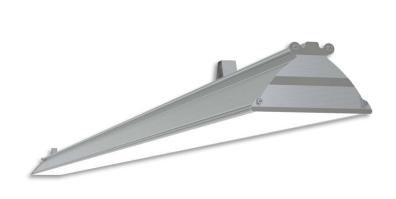

| Service life       | 100 000 hours at 80% luminous flux          |
|--------------------|---------------------------------------------|
| Housing            | Aluminium                                   |
| Diffuser           | PMMA                                        |
| Installation       | Surface mounting or suspended on wire/chain |
| Dimensions – LxWxH | 1235x124x93 mm                              |
| Weight             | 2.3 kg                                      |
| Mark               | CE, RoHS                                    |
| Origin             | EU                                          |
| Manufacturer       | Solar LED Power Ltd.                        |