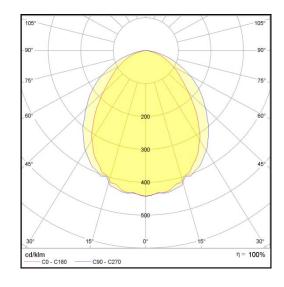

## L5 Linear Style

LP-L5-P120-96 840

Art. No 552411177

| Luminous flux                 | 3300 lm        |
|-------------------------------|----------------|
| Luminaire efficiency          | 118 lm/W       |
| CRI                           | > 80           |
| Correlated colour temperature | 4000 K         |
| Rated power                   | 28 W           |
| LED                           | Samsung LM561B |
| Dimmable                      | NO             |
| Input current                 | 0.121 A        |
| Working voltage               | AC 220-240 V   |
| Ingress protection code       | IP20           |
| Mech. impact protection code  | -              |
| Working temperature           | -30 to +40°C   |