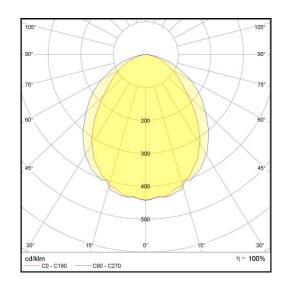

## L5 Linear Style

LP-L5-P120-96 830

Art. No 552311176

Power

| Luminous flux                                               | 3140 lm                 |
|-------------------------------------------------------------|-------------------------|
| Luminaire efficiency                                        | 112 lm/W                |
| CRI                                                         | > 80                    |
| Correlated colour temperature                               | 3000 K                  |
| Rated power                                                 | 28 W                    |
| LED                                                         | Samsung LM561B          |
| Dimmable                                                    | NO                      |
| Diminuble                                                   | NO                      |
| Input current                                               | 0.121 A                 |
| 2                                                           |                         |
| Input current                                               | 0.121 A                 |
| Input current<br>Working voltage                            | 0.121 A<br>AC 220-240 V |
| Input current<br>Working voltage<br>Ingress protection code | 0.121 A<br>AC 220-240 V |