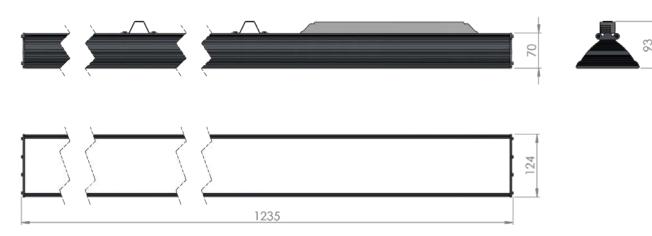

| Service life       | 100 000 hours at 80%<br>Iuminous flux       |
|--------------------|---------------------------------------------|
| Housing            | Aluminium                                   |
| Diffuser           | PMMA                                        |
| Installation       | Surface mounting or suspended on wire/chain |
| Dimensions – LxWxH | 1235x124x93 mm                              |
| Weight             | 2.3 kg                                      |
| Mark               | CE, RoHS                                    |
| Origin             | EU                                          |
| Manufacturer       | Solar LED Power Ltd.                        |

## Dimensional drawing:

Solar LED Power Ltd. is constantly developing and improving its products. The right is reserved to change specifications without prior notification.

www.ledpower.bg