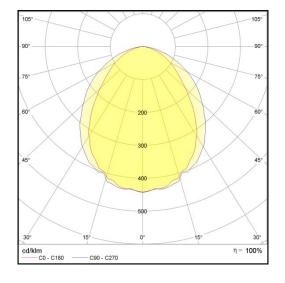

## LP-L5-P120-288 PWM 850

Art. No 552541211

| Luminous flux                 | 9920 lm        |
|-------------------------------|----------------|
| Luminaire efficiency          | 124 lm/W       |
| CRI                           | > 80           |
| Correlated colour temperature | 5000 K         |
| Rated power                   | 80 W           |
| LED                           | Samsung LM561B |
| Dimmable                      | YES - to 10%   |
| Input current                 | 0.347 A        |
| Working voltage               | AC 220-240 V   |
| Ingress protection code       | IP20           |
| Mech. impact protection code  | -              |
| Working temperature           | -30 to +40°C   |