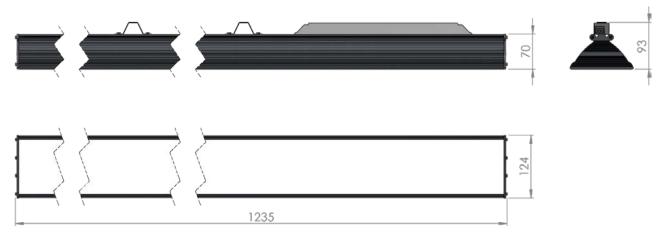

| Service life       | 100 000 hours at 80%<br>luminous flux       |
|--------------------|---------------------------------------------|
| Housing            | Aluminium                                   |
| Diffuser           | PMMA                                        |
| Installation       | Surface mounting or suspended on wire/chain |
| Dimensions – LxWxH | 1235x124x93 mm                              |
| Weight             | -                                           |
| Mark               | CE, RoHS                                    |
| Origin             | EU                                          |
| Manufacturer       | Solar LED Power Ltd.                        |

## Dimensional drawing:

Solar LED Power Ltd. is constantly developing and improving its products. The right is reserved to change specifications without prior notification.