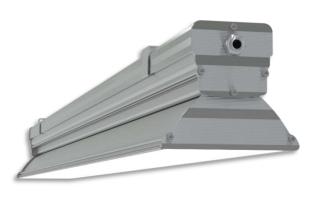

| Service life       | 100 000 hours at 80%<br>luminous flux |
|--------------------|---------------------------------------|
| Housing            | Aluminium                             |
| Diffuser           | PMMA                                  |
| Installation       | Surface mounting or                   |
|                    | suspended on wire/chain               |
| Dimensions – LxWxH | 1254x124x111 mm                       |
| Weight             | -                                     |
| Mark               | CE, RoHS                              |
| Origin             | EU                                    |
| Manufacturer       | Solar LED Power Ltd.                  |