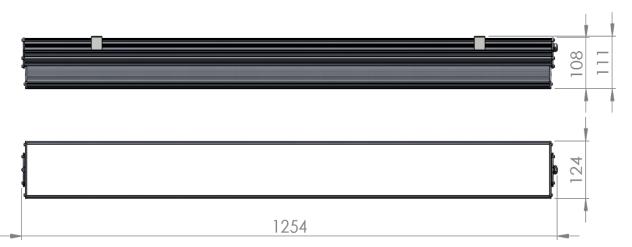

## Dimensional drawing:

Solar LED Power Ltd. is constantly developing and improving its products. The right is reserved to change specifications without prior notification.

| Service life       | 100 000 hours at 80%<br>luminous flux |
|--------------------|---------------------------------------|
| Housing            | Aluminium                             |
| Diffuser           | PMMA                                  |
| Installation       | Surface mounting or                   |
|                    | suspended on wire/chain               |
| Dimensions – LxWxH | 1254x124x111 mm                       |
| Weight             | -                                     |
| Mark               | CE, RoHS                              |
| Origin             | EU                                    |
| Manufacturer       | Solar LED Power Ltd.                  |