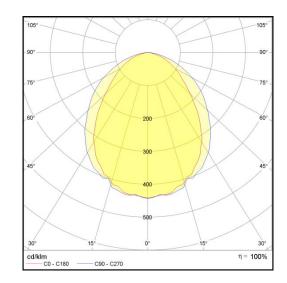

## L5 Linear Igor Style

LP-L5-P120-288 IG PWM 850

Art. No 553541301

| Luminous flux                 | 9920 lm        |
|-------------------------------|----------------|
| Luminaire efficiency          | 124 lm/W       |
| CRI                           | > 80           |
| Correlated colour temperature | 5000 K         |
| Rated power                   | 80 W           |
| LED                           | Samsung LM561B |
| Dimmable                      | YES - to 10%   |
| Input current                 | 0.347 A        |
| Working voltage               | AC 220-240 V   |
| Ingress protection code       | IP33           |
| Mech. impact protection code  | -              |
| Working temperature           | -30 to +40°C   |