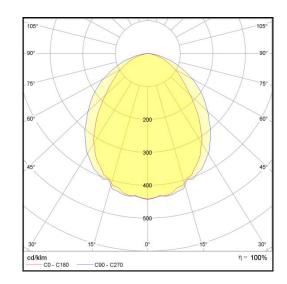

## L5 Linear Igor Style

LP-L5-P120-288 IG PWM 840

Art. No 553441300

| Luminous flux                 | 9440 lm        |
|-------------------------------|----------------|
| Luminaire efficiency          | 118 lm/W       |
| CRI                           | > 80           |
| Correlated colour temperature | 4000 K         |
| Rated power                   | 80 W           |
| LED                           | Samsung LM561B |
| Dimmable                      | YES - to 10%   |
| Input current                 | 0.347 A        |
| Working voltage               | AC 220-240 V   |
| Ingress protection code       | IP33           |
| Mech. impact protection code  | -              |
| Working temperature           | -30 to +40°C   |