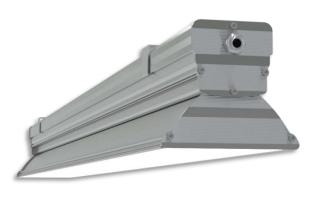

## L5 Linear Igor Style

LP-L5-P120-288 IG PWM 840

Art. No 553441300

| Luminous flux                 | 9440 lm        |
|-------------------------------|----------------|
| Luminaire efficiency          | 118 lm/W       |
| CRI                           | > 80           |
| Correlated colour temperature | 4000 K         |
| Rated power                   | 80 W           |
| LED                           | Samsung LM561B |
| Dimmable                      | YES - to 10%   |
| Input current                 | 0.347 A        |
| Working voltage               | AC 220-240 V   |
| Ingress protection code       | IP33           |
| Mech. impact protection code  | -              |
| Working temperature           | -30 to +40°C   |

| Service life       | 100 000 hours at 80%<br>Iuminous flux |
|--------------------|---------------------------------------|
| Housing            | Aluminium                             |
| Diffuser           | PMMA                                  |
| Installation       | Surface mounting or                   |
|                    | suspended on wire/chain               |
| Dimensions – LxWxH | 1254x124x111 mm                       |
| Weight             | -                                     |
| Mark               | CE, RoHS                              |
| Origin             | EU                                    |
| Manufacturer       | Solar LED Power Ltd.                  |