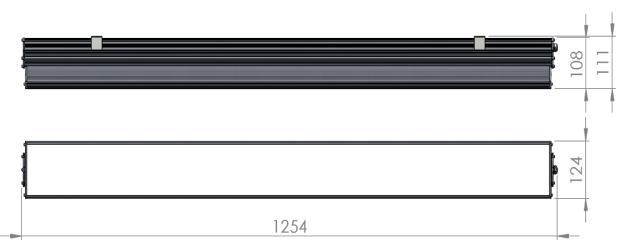

| Service life       | 100 000 hours at 80%<br>Iuminous flux |
|--------------------|---------------------------------------|
| Housing            | Aluminium                             |
| Diffuser           | PMMA                                  |
| Installation       | Surface mounting or                   |
|                    | suspended on wire/chain               |
| Dimensions – LxWxH | 1254x124x111 mm                       |
| Weight             | -                                     |
| Mark               | CE, RoHS                              |
| Origin             | EU                                    |
| Manufacturer       | Solar LED Power Ltd.                  |

## Dimensional drawing:

Solar LED Power Ltd. is constantly developing and improving its products. The right is reserved to change specifications without prior notification.