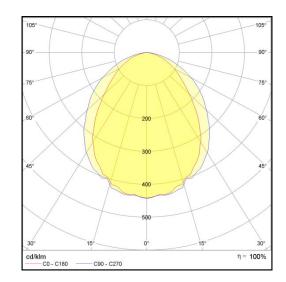

## L5 Linear Igor Style

LP-L5-P120-288 IG PWM 830

Art. No 553341299

| Luminous flux                 | 8960 lm        |
|-------------------------------|----------------|
| Luminaire efficiency          | 112 lm/W       |
| CRI                           | > 80           |
| Correlated colour temperature | 3000 K         |
| Rated power                   | 80 W           |
| LED                           | Samsung LM561B |
| Dimmable                      | YES - to 10%   |
| Input current                 | 0.347 A        |
| Working voltage               | AC 220-240 V   |
| Ingress protection code       | IP33           |
| Mech. impact protection code  | -              |
|                               |                |
| Working temperature           | -30 to +40°C   |