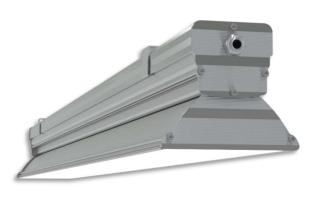

## L5 Linear Igor Style

LP-L5-P120-288 IG PWM 830

Art. No 553341299

| Luminous flux                 | 8960 lm        |
|-------------------------------|----------------|
| Luminaire efficiency          | 112 lm/W       |
| CRI                           | > 80           |
| Correlated colour temperature | 3000 K         |
| Rated power                   | 80 W           |
| LED                           | Samsung LM561B |
| Dimmable                      | YES - to 10%   |
| Input current                 | 0.347 A        |
| Working voltage               | AC 220-240 V   |
| Ingress protection code       | IP33           |
| Mech. impact protection code  | -              |
|                               |                |
| Working temperature           | -30 to +40°C   |

| Service life       | 100 000 hours at 80%<br>Iuminous flux |
|--------------------|---------------------------------------|
| Housing            | Aluminium                             |
| Diffuser           | PMMA                                  |
| Installation       | Surface mounting or                   |
|                    | suspended on wire/chain               |
| Dimensions – LxWxH | 1254x124x111 mm                       |
| Weight             | -                                     |
| Mark               | CE, RoHS                              |
| Origin             | EU                                    |
| Manufacturer       | Solar LED Power Ltd.                  |