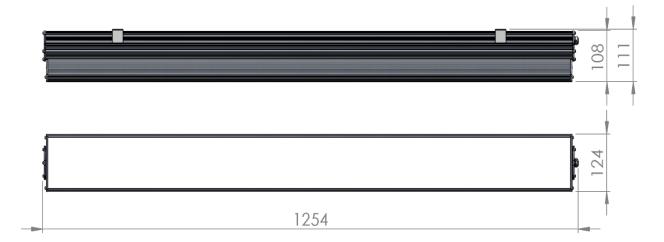

| Housing Aluminium  Diffuser PMMA Surface mounting or suspended on wire/chain  Dimensions – LxWxH 1254x124x111 mm  Weight - |
|----------------------------------------------------------------------------------------------------------------------------|
| Installation  Surface mounting or suspended on wire/chain  Dimensions – LxWxH  1254x124x111 mm                             |
| Installation suspended on wire/chain  Dimensions – LxWxH 1254x124x111 mm                                                   |
|                                                                                                                            |
| Weight                                                                                                                     |
| vveignt -                                                                                                                  |
| Mark CE, RoHS                                                                                                              |
| Origin EU                                                                                                                  |
| Manufacturer Solar LED Power Ltd.                                                                                          |

## Dimensional drawing:

Solar LED Power Ltd. is constantly developing and improving its products. The right is reserved to change specifications without prior notification.