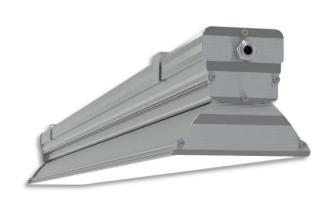

| Housing Aluminium  Diffuser PMMA Surface mounting or suspended on wire/chain  Dimensions – LxWxH 1254x124x111 mm  Weight - |
|----------------------------------------------------------------------------------------------------------------------------|
| Installation  Surface mounting or suspended on wire/chain  Dimensions – LxWxH  1254x124x111 mm                             |
| Installation suspended on wire/chain  Dimensions – LxWxH 1254x124x111 mm                                                   |
|                                                                                                                            |
| Weight                                                                                                                     |
| vveignt -                                                                                                                  |
| Mark CE, RoHS                                                                                                              |
| Origin EU                                                                                                                  |
| Manufacturer Solar LED Power Ltd.                                                                                          |