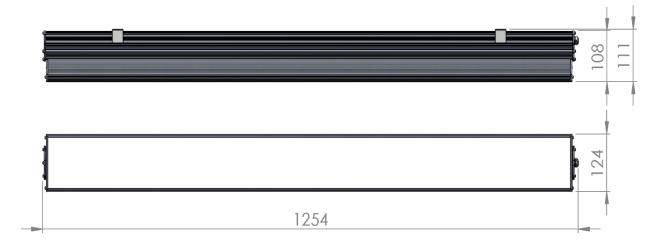

| Service life       | 100 000 hours at 80% luminous flux          |  |
|--------------------|---------------------------------------------|--|
| Housing            | Aluminium                                   |  |
| Diffuser           | PMMA                                        |  |
| Installation       | Surface mounting or suspended on wire/chain |  |
| Dimensions – LxWxH | 1254x124x111 mm                             |  |
| Weight             | -                                           |  |
| Mark               | CE, RoHS                                    |  |
| Origin             | EU                                          |  |
| Manufacturer       | Solar LED Power Ltd.                        |  |

## Dimensional drawing:

Solar LED Power Ltd. is constantly developing and improving its products. The right is reserved to change specifications without prior notification.