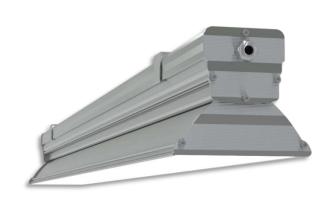

## L5 Linear Igor Style

## LP-L5-P120-288 IG 850

Art. No 553511295

|        | 1                |     |                      |
|--------|------------------|-----|----------------------|
| -90°   |                  |     | 9                    |
| 75°    |                  |     | 7                    |
| 60°    | 200              | H   | 6                    |
| 45°    | 300              |     |                      |
|        | 500              |     |                      |
| 30°    | 15° 0°           | 15° | 31                   |
| cd/klm | 80 —— C90 - C270 |     | $\eta = 100^{\circ}$ |