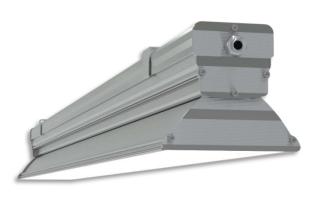

## L5 Linear Igor Style

Power

**LP-L5-P120-288 IG 840** Art. No 553411294

| Luminous flux                    | 9440 lm                 |
|----------------------------------|-------------------------|
| Luminaire efficiency             | 118 lm/W                |
| CRI                              | > 80                    |
| Correlated colour temperature    | 4000 K                  |
| Rated power                      | 80 W                    |
| LED                              | Samsung LM561B          |
| Dimmable                         | NO                      |
|                                  |                         |
| Input current                    | 0.347 A                 |
| Input current<br>Working voltage | 0.347 A<br>AC 220-240 V |
|                                  |                         |
| Working voltage                  | AC 220-240 V            |

| Service life       | 100 000 hours at 80%<br>Iuminous flux |
|--------------------|---------------------------------------|
| Housing            | Aluminium                             |
| Diffuser           | PMMA                                  |
| Installation       | Surface mounting or                   |
|                    | suspended on wire/chain               |
| Dimensions – LxWxH | 1254x124x111 mm                       |
| Weight             | -                                     |
| Mark               | CE, RoHS                              |
| Origin             | EU                                    |
| Manufacturer       | Solar LED Power Ltd.                  |