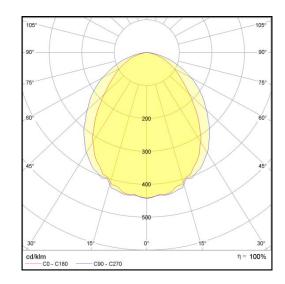

## L5 Linear Igor Style

Power

**LP-L5-P120-288 IG 840** Art. No 553411294

| Luminous flux                    | 9440 lm                 |
|----------------------------------|-------------------------|
| Luminaire efficiency             | 118 lm/W                |
| CRI                              | > 80                    |
| Correlated colour temperature    | 4000 K                  |
| Rated power                      | 80 W                    |
| LED                              | Samsung LM561B          |
| Dimmable                         | NO                      |
|                                  |                         |
| Input current                    | 0.347 A                 |
| Input current<br>Working voltage | 0.347 A<br>AC 220-240 V |
|                                  |                         |
| Working voltage                  | AC 220-240 V            |