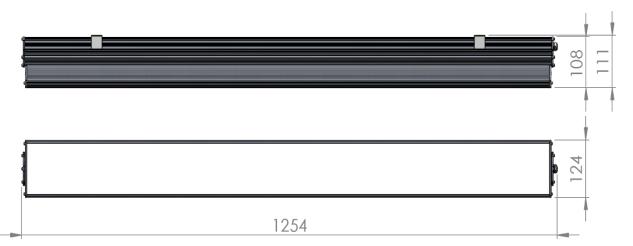

| Service life       | 100 000 hours at 80%<br>Iuminous flux |
|--------------------|---------------------------------------|
| Housing            | Aluminium                             |
| Diffuser           | PMMA                                  |
| Installation       | Surface mounting or                   |
|                    | suspended on wire/chain               |
| Dimensions – LxWxH | 1254x124x111 mm                       |
| Weight             | -                                     |
| Mark               | CE, RoHS                              |
| Origin             | EU                                    |
| Manufacturer       | Solar LED Power Ltd.                  |

## Dimensional drawing:

Solar LED Power Ltd. is constantly developing and improving its products. The right is reserved to change specifications without prior notification.