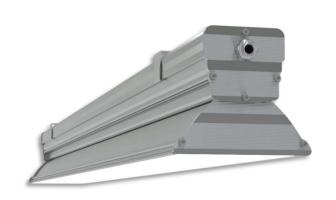

| Service life       | 100 000 hours at 80% luminous flux          |
|--------------------|---------------------------------------------|
| Housing            | Aluminium                                   |
| Diffuser           | PMMA                                        |
| Installation       | Surface mounting or suspended on wire/chain |
| Dimensions – LxWxH | 1254x124x111 mm                             |
| Weight             | -                                           |
| Mark               | CE, RoHS                                    |
| Origin             | EU                                          |
| Manufacturer       | Solar LED Power Ltd.                        |