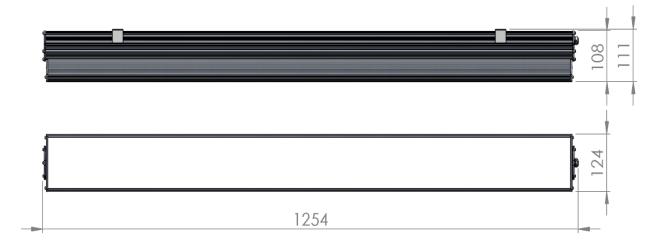

| Service life       | 100 000 hours at 80% luminous flux          |
|--------------------|---------------------------------------------|
| Housing            | Aluminium                                   |
| Diffuser           | PMMA                                        |
| Installation       | Surface mounting or suspended on wire/chain |
| Dimensions – LxWxH | 1254x124x111 mm                             |
| Weight             | -                                           |
| Mark               | CE, RoHS                                    |
| Origin             | EU                                          |
| Manufacturer       | Solar LED Power Ltd.                        |

## Dimensional drawing:

Solar LED Power Ltd. is constantly developing and improving its products. The right is reserved to change specifications without prior notification.