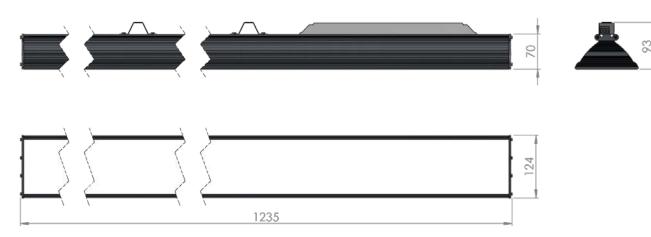

| Service life       | 100 000 hours at 80%<br>Iuminous flux |
|--------------------|---------------------------------------|
| Housing            | Aluminium                             |
| Diffuser           | PMMA                                  |
| Installation       | Surface mounting or                   |
|                    | suspended on wire/chain               |
| Dimensions – LxWxH | 1235x124x93 mm                        |
| Weight             | -                                     |
| Mark               | CE, RoHS                              |
| Origin             | EU                                    |
| Manufacturer       | Solar LED Power Ltd.                  |

## Dimensional drawing:

Solar LED Power Ltd. is constantly developing and improving its products. The right is reserved to change specifications without prior notification.

www.ledpower.bg