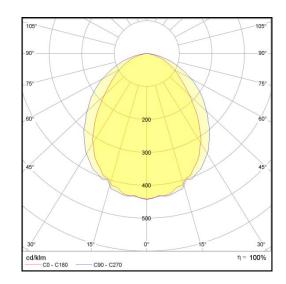

## LP-L5-P120-288 DALI 840

Art. No 552431207

| Luminous flux                 | 9440 lm        |
|-------------------------------|----------------|
| Luminaire efficiency          | 118 lm/W       |
| CRI                           | > 80           |
| Correlated colour temperature | 4000 K         |
| Rated power                   | 80 W           |
| LED                           | Samsung LM561B |
| Dimmable                      | YES - to 1%    |
| Input current                 | 0.347 A        |
| Working voltage               | AC 220-240 V   |
| Ingress protection code       | IP20           |
| Mech. impact protection code  | -              |
| Working temperature           | -30 to +40°C   |
|                               |                |