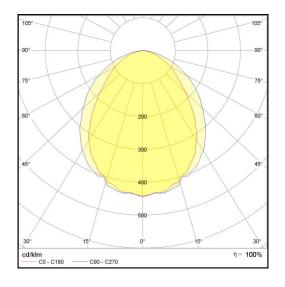

## L5 Linear Style

LP-L5-P120-288 850

Art. No 552511205

| Luminous flux                 | 9920 lm        |
|-------------------------------|----------------|
| Luminaire efficiency          | 124 lm/W       |
| CRI                           | > 80           |
| Correlated colour temperature | 5000 K         |
| Rated power                   | 80 W           |
| LED                           | Samsung LM561B |
| Dimmable                      | NO             |
| Input current                 | 0.347 A        |
| Working voltage               | AC 220-240 V   |
| Ingress protection code       | IP20           |
| Mech. impact protection code  | -              |
| Working temperature           | -30 to +40°C   |