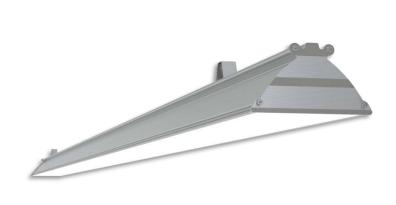

| Service life       | 100 000 hours at 80% luminous flux          |
|--------------------|---------------------------------------------|
| Housing            | Aluminium                                   |
| Diffuser           | PMMA                                        |
| Installation       | Surface mounting or suspended on wire/chain |
| Dimensions – LxWxH | 1235x124x93 mm                              |
| Weight             | -                                           |
| Mark               | CE, RoHS                                    |
| Origin             | EU                                          |
| Manufacturer       | Solar LED Power Ltd.                        |