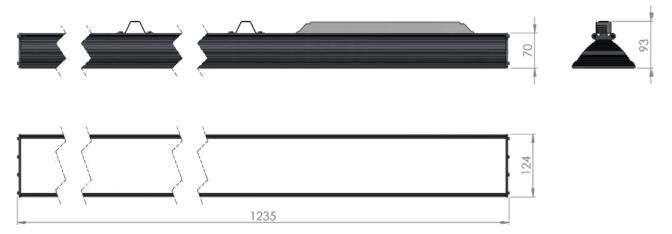

| Service life       | 100 000 hours at 80% luminous flux          |
|--------------------|---------------------------------------------|
| Housing            | Aluminium                                   |
| Diffuser           | PMMA                                        |
| Installation       | Surface mounting or suspended on wire/chain |
| Dimensions – LxWxH | 1235x124x93 mm                              |
| Weight             | -                                           |
| Mark               | CE, RoHS                                    |
| Origin             | EU                                          |
| Manufacturer       | Solar LED Power Ltd.                        |

## Dimensional drawing:

Solar LED Power Ltd. is constantly developing and improving its products. The right is reserved to change specifications without prior notification.