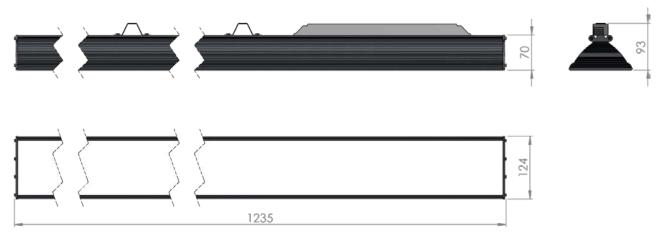

| Service life       | 100 000 hours at 80% luminous flux          |
|--------------------|---------------------------------------------|
| Housing            | Aluminium                                   |
| Diffuser           | PMMA                                        |
| Installation       | Surface mounting or suspended on wire/chain |
| Dimensions – LxWxH | 1235x124x93 mm                              |
| Weight             | -                                           |
| Mark               | CE, RoHS                                    |
| Origin             | EU                                          |
| Manufacturer       | Solar LED Power Ltd.                        |

## Dimensional drawing:

Solar LED Power Ltd. is constantly developing and improving its products. The right is reserved to change specifications without prior notification.