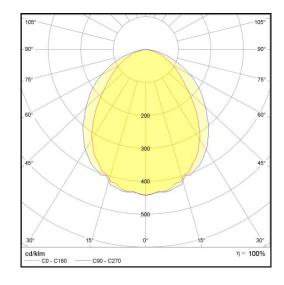

## L5 Linear Style

LP-L5-P120-288 840

Art. No 552411204

| Luminous flux                 | 9440 lm        |
|-------------------------------|----------------|
| Luminaire efficiency          | 118 lm/W       |
| CRI                           | > 80           |
| Correlated colour temperature | 4000 K         |
| Rated power                   | 80 W           |
| LED                           | Samsung LM561B |
| Dimmable                      | NO             |
| Input current                 | 0.347 A        |
| Working voltage               | AC 220-240 V   |
| Ingress protection code       | IP20           |
| Mech. impact protection code  | -              |
| Working temperature           | -30 to +40°C   |