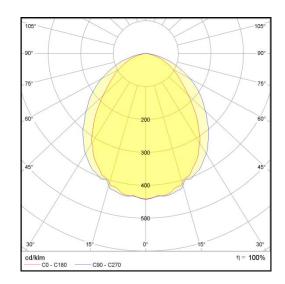

## L5 Linear Style

Power

| Luminous flux                                               | 8960 lm                 |
|-------------------------------------------------------------|-------------------------|
| Luminaire efficiency                                        | 112 lm/W                |
| CRI                                                         | > 80                    |
| Correlated colour temperature                               | 3000 K                  |
| Rated power                                                 | 80 W                    |
| LED                                                         | Samsung LM561B          |
|                                                             |                         |
| Dimmable                                                    | NO                      |
| Dimmable<br>Input current                                   | NO<br>0.347 A           |
| 2                                                           |                         |
| Input current                                               | 0.347 A                 |
| Input current<br>Working voltage                            | 0.347 A<br>AC 220-240 V |
| Input current<br>Working voltage<br>Ingress protection code | 0.347 A<br>AC 220-240 V |