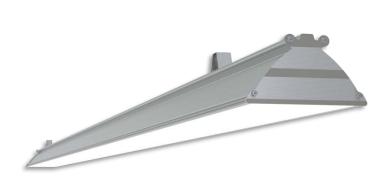

## L5 Linear Style

Power

| Luminous flux                                               | 8960 lm                 |
|-------------------------------------------------------------|-------------------------|
| Luminaire efficiency                                        | 112 lm/W                |
| CRI                                                         | > 80                    |
| Correlated colour temperature                               | 3000 K                  |
| Rated power                                                 | 80 W                    |
| LED                                                         | Samsung LM561B          |
|                                                             |                         |
| Dimmable                                                    | NO                      |
| Dimmable<br>Input current                                   | NO<br>0.347 A           |
| 2                                                           |                         |
| Input current                                               | 0.347 A                 |
| Input current<br>Working voltage                            | 0.347 A<br>AC 220-240 V |
| Input current<br>Working voltage<br>Ingress protection code | 0.347 A<br>AC 220-240 V |

| Service life       | 100 000 hours at 80%<br>Iuminous flux |
|--------------------|---------------------------------------|
| Housing            | Aluminium                             |
| Diffuser           | PMMA                                  |
| Installation       | Surface mounting or                   |
|                    | suspended on wire/chain               |
| Dimensions – LxWxH | 1235x124x93 mm                        |
| Weight             | -                                     |
| Mark               | CE, RoHS                              |
| Origin             | EU                                    |
| Manufacturer       | Solar LED Power Ltd.                  |