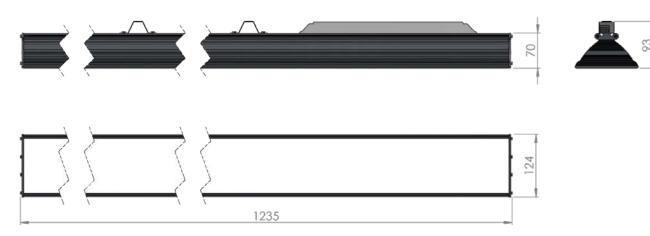

| Service life       | 100 000 hours at 80%<br>Iuminous flux |
|--------------------|---------------------------------------|
| Housing            | Aluminium                             |
| Diffuser           | PMMA                                  |
| Installation       | Surface mounting or                   |
|                    | suspended on wire/chain               |
| Dimensions – LxWxH | 1235x124x93 mm                        |
| Weight             | -                                     |
| Mark               | CE, RoHS                              |
| Origin             | EU                                    |
| Manufacturer       | Solar LED Power Ltd.                  |

## Dimensional drawing:

Solar LED Power Ltd. is constantly developing and improving its products. The right is reserved to change specifications without prior notification.

www.ledpower.bg