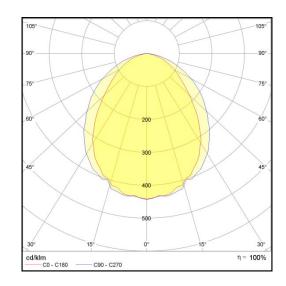

## L5 Linear Style

LP-L5-P120-192 PWM 850

| Luminous flux                 | 7440 lm        |
|-------------------------------|----------------|
| Luminaire efficiency          | 124 lm/W       |
| CRI                           | > 80           |
| Correlated colour temperature | 5000 K         |
| Rated power                   | 60 W           |
| LED                           | Samsung LM561B |
| Dimmable                      | YES - to 10%   |
| Input current                 | 0.26 A         |
| Working voltage               | AC 220-240 V   |
| Ingress protection code       | IP20           |
| Mech. impact protection code  | -              |
| Working temperature           | -30 to +40°C   |
|                               |                |