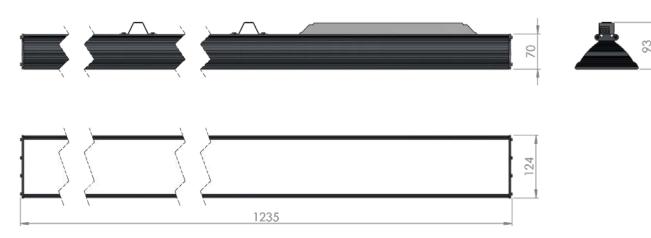

| Service life       | 100 000 hours at 80%<br>Iuminous flux       |
|--------------------|---------------------------------------------|
| Housing            | Aluminium                                   |
| Diffuser           | PMMA                                        |
| Installation       | Surface mounting or suspended on wire/chain |
| Dimensions – LxWxH | 1235x124x93 mm                              |
| Weight             | 2.3 kg                                      |
| Mark               | CE, RoHS                                    |
| Origin             | EU                                          |
| Manufacturer       | Solar LED Power Ltd.                        |

## Dimensional drawing:

Solar LED Power Ltd. is constantly developing and improving its products. The right is reserved to change specifications without prior notification.

www.ledpower.bg