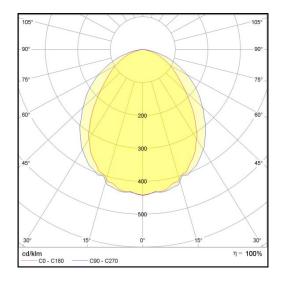

## LP-L5-P120-192 PWM 840

Art. No 552441201

| Luminous flux                 | 7080 lm        |
|-------------------------------|----------------|
| Luminaire efficiency          | 118 lm/W       |
| CRI                           | > 80           |
| Correlated colour temperature | 4000 K         |
| Rated power                   | 60 W           |
| LED                           | Samsung LM561B |
| Dimmable                      | YES - to 10%   |
| Input current                 | 0.26 A         |
| Working voltage               | AC 220-240 V   |
| Ingress protection code       | IP20           |
| Mech. impact protection code  | -              |
| Working temperature           | -30 to +40°C   |