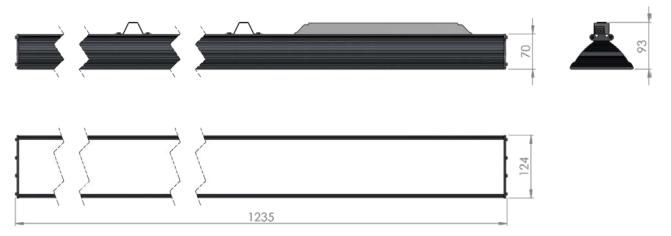

| Service life       | 100 000 hours at 80% luminous flux          |
|--------------------|---------------------------------------------|
| Housing            | Aluminium                                   |
| Diffuser           | PMMA                                        |
| Installation       | Surface mounting or suspended on wire/chain |
| Dimensions – LxWxH | 1235x124x93 mm                              |
| Weight             | 2.3 kg                                      |
| Mark               | CE, RoHS                                    |
| Origin             | EU                                          |
| Manufacturer       | Solar LED Power Ltd.                        |

## Dimensional drawing:

Solar LED Power Ltd. is constantly developing and improving its products. The right is reserved to change specifications without prior notification.