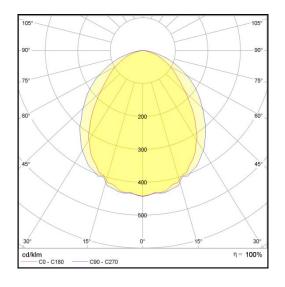

## LP-L5-P120-192 PWM 830

Art. No 552341200

| Luminous flux                 | 6720 lm        |
|-------------------------------|----------------|
| Luminaire efficiency          | 112 lm/W       |
| CRI                           | > 80           |
| Correlated colour temperature | 3000 K         |
| Rated power                   | 60 W           |
| LED                           | Samsung LM561B |
| Dimmable                      | YES - to 10%   |
| Input current                 | 0.26 A         |
| Working voltage               | AC 220-240 V   |
| Ingress protection code       | IP20           |
| Mech. impact protection code  | -              |
| Working temperature           | -30 to +40°C   |