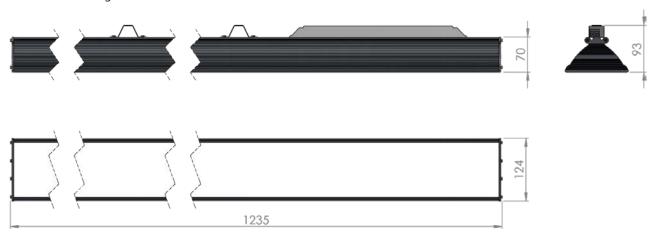

## Dimensional drawing:

Solar LED Power Ltd. is constantly developing and improving its products. The right is reserved to change specifications without prior notification.

| Service life       | 100 000 hours at 80% luminous flux          |
|--------------------|---------------------------------------------|
| Housing            | Aluminium                                   |
| Diffuser           | PMMA                                        |
| Installation       | Surface mounting or suspended on wire/chain |
| Dimensions – LxWxH | 1235x124x93 mm                              |
| Weight             | 2.3 kg                                      |
| Mark               | CE, RoHS                                    |
| Origin             | EU                                          |
| Manufacturer       | Solar LED Power Ltd.                        |