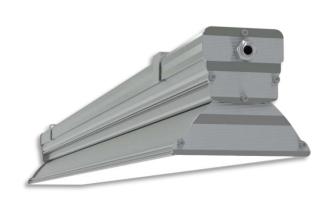

## L5 Linear Igor Style

## LP-L5-P120-192 IG DALI 840

Art. No 553431288

| 105°                | 47         |     | 10              |
|---------------------|------------|-----|-----------------|
| 90°                 |            |     | 9               |
| 75°                 |            |     | <del>/-</del> 7 |
| 60°                 | 200        |     |                 |
| 45°                 | 300        |     |                 |
| 7                   | 500        |     | \               |
| 30°                 | 15° 0°     | 15° | 3               |
| cd/klm<br>C0 - C180 | C90 - C270 |     | $\eta = 100$    |