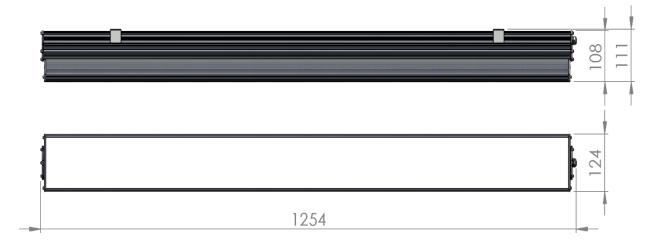

| Service life       | 100 000 hours at 80% luminous flux          |
|--------------------|---------------------------------------------|
| Housing            | Aluminium                                   |
| Diffuser           | PMMA                                        |
| Installation       | Surface mounting or suspended on wire/chain |
| Dimensions – LxWxH | 1254x124x111 mm                             |
| Weight             | 3.4 kg                                      |
| Mark               | CE, RoHS                                    |
| Origin             | EU                                          |
| Manufacturer       | Solar LED Power Ltd.                        |

## Dimensional drawing:

Solar LED Power Ltd. is constantly developing and improving its products. The right is reserved to change specifications without prior notification.