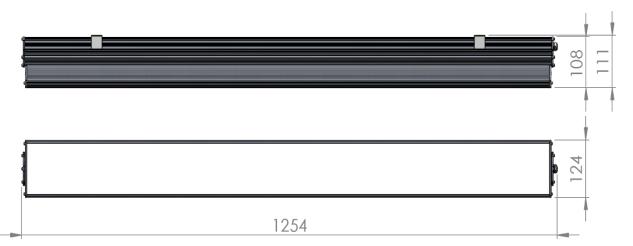

| Service life       | 100 000 hours at 80%<br>luminous flux          |
|--------------------|------------------------------------------------|
| Housing            | Aluminium                                      |
| Diffuser           | PMMA                                           |
| Installation       | Surface mounting or<br>suspended on wire/chain |
| Dimensions – LxWxH | 1254x124x111 mm                                |
| Weight             | 3.4 kg                                         |
| Mark               | CE, RoHS                                       |
| Origin             | EU                                             |
| Manufacturer       | Solar LED Power Ltd.                           |

## Dimensional drawing:

Solar LED Power Ltd. is constantly developing and improving its products. The right is reserved to change specifications without prior notification.