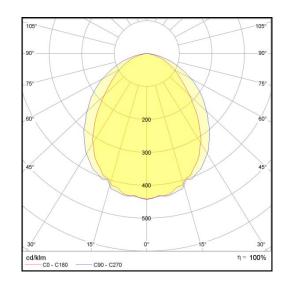

## L5 Linear Igor Style

Power

**LP-L5-P120-192 IG 840** Art. No 553411285

| Luminous flux                    | 7080 lm                |
|----------------------------------|------------------------|
| Luminaire efficiency             | 118 lm/W               |
| CRI                              | > 80                   |
| Correlated colour temperature    | 4000 K                 |
| Rated power                      | 60 W                   |
| LED                              | Samsung LM561B         |
|                                  | -                      |
| Dimmable                         | NO                     |
| Dimmable<br>Input current        | NO<br>0.26 A           |
|                                  |                        |
| Input current                    | 0.26 A                 |
| Input current<br>Working voltage | 0.26 A<br>AC 220-240 V |