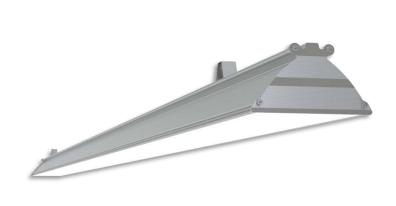

## L5 Linear Style

## LP-L5-P120-192 DALI 850

Art. No 552531199

| Luminous flux                 | 7440 lm        |
|-------------------------------|----------------|
| Luminaire efficiency          | 124 lm/W       |
| CRI                           | > 80           |
| Correlated colour temperature | 5000 K         |
| Rated power                   | 60 W           |
| LED                           | Samsung LM561B |
| Dimmable                      | YES - to 1%    |
| Input current                 | 0.26 A         |
| Working voltage               | AC 220-240 V   |
| Ingress protection code       | IP20           |
| Mech. impact protection code  | -              |
| Working temperature           | -30 to +40°C   |