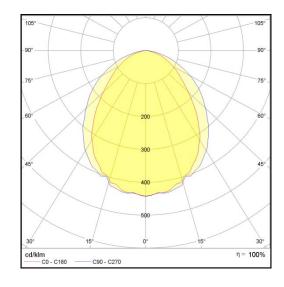

## LP-L5-P120-192 DALI 850

Art. No 552531199

| Luminous flux                 | 7440 lm        |
|-------------------------------|----------------|
| Luminaire efficiency          | 124 lm/W       |
| CRI                           | > 80           |
| Correlated colour temperature | 5000 K         |
| Rated power                   | 60 W           |
| LED                           | Samsung LM561B |
| Dimmable                      | YES - to 1%    |
| Input current                 | 0.26 A         |
| Working voltage               | AC 220-240 V   |
| Ingress protection code       | IP20           |
| Mech. impact protection code  | -              |
| Working temperature           | -30 to +40°C   |