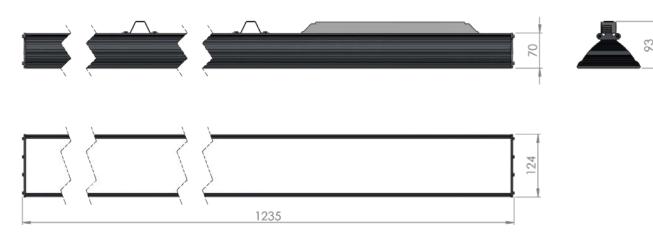

## Dimensional drawing:

Solar LED Power Ltd. is constantly developing and improving its products. The right is reserved to change specifications without prior notification.

www.ledpower.bg

| Service life       | 100 000 hours at 80%<br>Iuminous flux          |
|--------------------|------------------------------------------------|
| Housing            | Aluminium                                      |
| Diffuser           | PMMA                                           |
| Installation       | Surface mounting or<br>suspended on wire/chain |
| Dimensions – LxWxH | 1235x124x93 mm                                 |
| Weight             | 2.3 kg                                         |
| Mark               | CE, RoHS                                       |
| Origin             | EU                                             |
| Manufacturer       | Solar LED Power Ltd.                           |