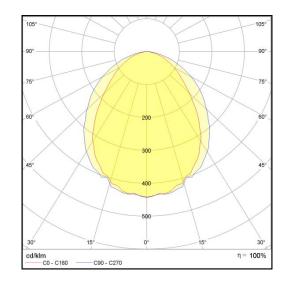

## L5 Linear Style

LP-L5-P120-192 850

Art. No 552511196

Power

| Luminous flux                                               | 7440 lm                |
|-------------------------------------------------------------|------------------------|
| Luminaire efficiency                                        | 124 lm/W               |
| CRI                                                         | > 80                   |
| Correlated colour temperature                               | 5000 K                 |
| Rated power                                                 | 60 W                   |
| LED                                                         | Samsung LM561B         |
| D'a a dela                                                  | NO                     |
| Dimmable                                                    | NO                     |
| Input current                                               | 0.26 A                 |
|                                                             |                        |
| Input current                                               | 0.26 A                 |
| Input current<br>Working voltage                            | 0.26 A<br>AC 220-240 V |
| Input current<br>Working voltage<br>Ingress protection code | 0.26 A<br>AC 220-240 V |