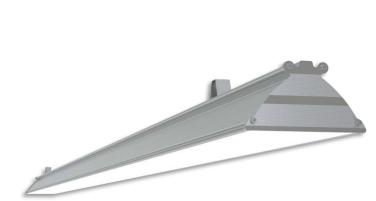

## L5 Linear Style

LP-L5-P120-192 850

Art. No 552511196

Power

| Luminous flux                                               | 7440 lm                |
|-------------------------------------------------------------|------------------------|
| Luminaire efficiency                                        | 124 lm/W               |
| CRI                                                         | > 80                   |
| Correlated colour temperature                               | 5000 K                 |
| Rated power                                                 | 60 W                   |
| LED                                                         | Samsung LM561B         |
| D'a a dela                                                  | NO                     |
| Dimmable                                                    | NO                     |
| Input current                                               | 0.26 A                 |
|                                                             |                        |
| Input current                                               | 0.26 A                 |
| Input current<br>Working voltage                            | 0.26 A<br>AC 220-240 V |
| Input current<br>Working voltage<br>Ingress protection code | 0.26 A<br>AC 220-240 V |

| Service life       | 100 000 hours at 80%<br>Iuminous flux          |
|--------------------|------------------------------------------------|
| Housing            | Aluminium                                      |
| Diffuser           | PMMA                                           |
| Installation       | Surface mounting or<br>suspended on wire/chain |
| Dimensions – LxWxH | 1235x124x93 mm                                 |
| Weight             | 2.3 kg                                         |
| Mark               | CE, RoHS                                       |
| Origin             | EU                                             |
| Manufacturer       | Solar LED Power Ltd.                           |