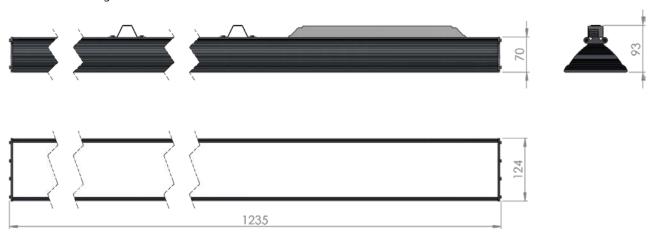

| Service life       | 100 000 hours at 80% luminous flux          |
|--------------------|---------------------------------------------|
| Housing            | Aluminium                                   |
| Diffuser           | PMMA                                        |
| Installation       | Surface mounting or suspended on wire/chain |
| Dimensions – LxWxH | 1235x124x93 mm                              |
| Weight             | 2.3 kg                                      |
| Mark               | CE, RoHS                                    |
| Origin             | EU                                          |
| Manufacturer       | Solar LED Power Ltd.                        |

## Dimensional drawing:

Solar LED Power Ltd. is constantly developing and improving its products. The right is reserved to change specifications without prior notification.