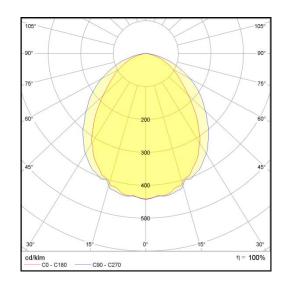

## L5 Linear Style

Art. No 552411195

| Luminous flux                 | 7080 lm        |
|-------------------------------|----------------|
| Luminaire efficiency          | 118 lm/W       |
| CRI                           | > 80           |
| Correlated colour temperature | 4000 K         |
| Rated power                   | 60 W           |
| LED                           | Samsung LM561B |
| Dimmable                      | NO             |
| Input current                 | 0.26 A         |
| Working voltage               | AC 220-240 V   |
| Ingress protection code       | IP20           |
| Mech. impact protection code  | -              |
| Working temperature           | -30 to +40°C   |