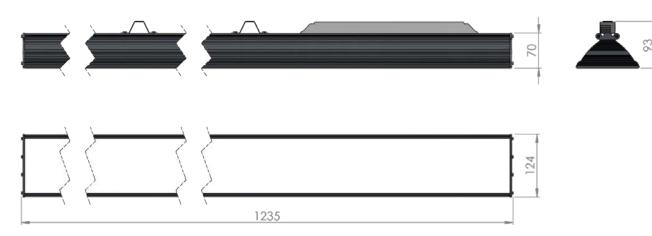

## Dimensional drawing:

Solar LED Power Ltd. is constantly developing and improving its products. The right is reserved to change specifications without prior notification.

www.ledpower.bg

| Service life       | 100 000 hours at 80%<br>Iuminous flux          |
|--------------------|------------------------------------------------|
| Housing            | Aluminium                                      |
| Diffuser           | PMMA                                           |
| Installation       | Surface mounting or<br>suspended on wire/chain |
| Dimensions – LxWxH | 1235x124x93 mm                                 |
| Weight             | 2.3 kg                                         |
| Mark               | CE, RoHS                                       |
| Origin             | EU                                             |
| Manufacturer       | Solar LED Power Ltd.                           |