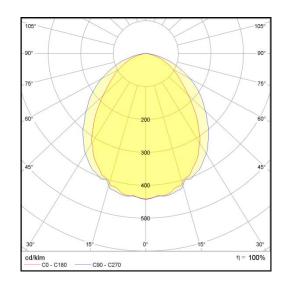

## L5 Linear Style

LP-L5-P120-192 830

Art. No 552311194

Power

| Luminous flux                              | 6720 lm                |
|--------------------------------------------|------------------------|
| Luminaire efficiency                       | 112 lm/W               |
| CRI                                        | > 80                   |
| Correlated colour temperature              | 3000 K                 |
| Rated power                                | 60 W                   |
| LED                                        | Samsung LM561B         |
| Dimmable                                   | NO                     |
|                                            |                        |
| Input current                              | 0.26 A                 |
| Input current<br>Working voltage           | 0.26 A<br>AC 220-240 V |
| · · · · · · · · · · · · · · · · · · ·      | 0.207.                 |
| Working voltage                            | AC 220-240 V           |
| Working voltage<br>Ingress protection code | AC 220-240 V           |