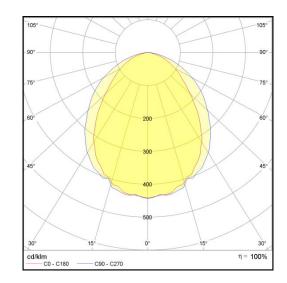

## L5 Linear Igor Style

LP-L5-P120-144 IG PWM 850

Art. No 553541283

| Luminous flux                 | 4960 lm        |
|-------------------------------|----------------|
| Luminaire efficiency          | 124 lm/W       |
| CRI                           | > 80           |
| Correlated colour temperature | 5000 K         |
| Rated power                   | 40 W           |
| LED                           | Samsung LM561B |
| Dimmable                      | YES - to 10%   |
| Input current                 | 0.173 A        |
| Working voltage               | AC 220-240 V   |
| Ingress protection code       | IP33           |
| Mech. impact protection code  | -              |
| Working temperature           | -30 to +40°C   |