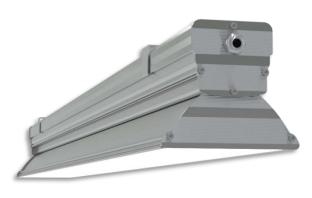

## L5 Linear Igor Style

LP-L5-P120-144 IG PWM 850

Art. No 553541283

| Luminous flux                 | 4960 lm        |
|-------------------------------|----------------|
| Luminaire efficiency          | 124 lm/W       |
| CRI                           | > 80           |
| Correlated colour temperature | 5000 K         |
| Rated power                   | 40 W           |
| LED                           | Samsung LM561B |
| Dimmable                      | YES - to 10%   |
| Input current                 | 0.173 A        |
| Working voltage               | AC 220-240 V   |
| Ingress protection code       | IP33           |
| Mech. impact protection code  | -              |
| Working temperature           | -30 to +40°C   |

| Service life       | 100 000 hours at 80%<br>Iuminous flux       |
|--------------------|---------------------------------------------|
| Housing            | Aluminium                                   |
| Diffuser           | PMMA                                        |
| Installation       | Surface mounting or suspended on wire/chain |
| Dimensions – LxWxH | 1254x124x111 mm                             |
| Weight             | 3.4 kg                                      |
| Mark               | CE, RoHS                                    |
| Origin             | EU                                          |
| Manufacturer       | Solar LED Power Ltd.                        |