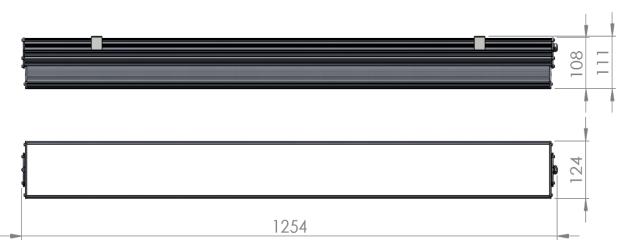

## Dimensional drawing:

Solar LED Power Ltd. is constantly developing and improving its products. The right is reserved to change specifications without prior notification.

| Service life       | 100 000 hours at 80%<br>Iuminous flux       |
|--------------------|---------------------------------------------|
| Housing            | Aluminium                                   |
| Diffuser           | PMMA                                        |
| Installation       | Surface mounting or suspended on wire/chain |
| Dimensions – LxWxH | 1254x124x111 mm                             |
| Weight             | 3.4 kg                                      |
| Mark               | CE, RoHS                                    |
| Origin             | EU                                          |
| Manufacturer       | Solar LED Power Ltd.                        |