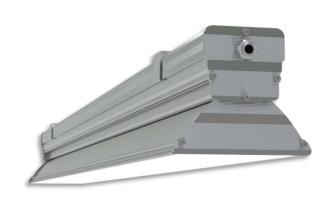

| Service life       | 100 000 hours at 80%<br>luminous flux       |
|--------------------|---------------------------------------------|
| Housing            | Aluminium                                   |
| Diffuser           | PMMA                                        |
| Installation       | Surface mounting or suspended on wire/chain |
| Dimensions – LxWxH | 1254x124x111 mm                             |
| Weight             | 3.4 kg                                      |
| Mark               | CE, RoHS                                    |
| Origin             | EU                                          |
| Manufacturer       | Solar LED Power Ltd.                        |
|                    |                                             |