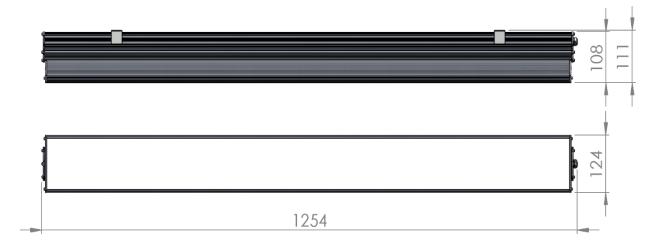

| Service life       | 100 000 hours at 80%<br>luminous flux       |
|--------------------|---------------------------------------------|
| Housing            | Aluminium                                   |
| Diffuser           | PMMA                                        |
| Installation       | Surface mounting or suspended on wire/chain |
| Dimensions – LxWxH | 1254x124x111 mm                             |
| Weight             | 3.4 kg                                      |
| Mark               | CE, RoHS                                    |
| Origin             | EU                                          |
| Manufacturer       | Solar LED Power Ltd.                        |
|                    |                                             |

## Dimensional drawing:

Solar LED Power Ltd. is constantly developing and improving its products. The right is reserved to change specifications without prior notification.