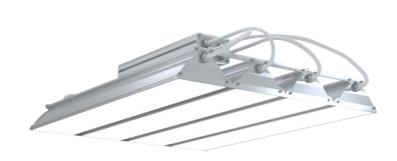

## L5 High Bay Style

## LP-L5-4XP60-144 850

Art. No 565511449

| Luminous flux                 | 20430 lm       |
|-------------------------------|----------------|
| Luminaire efficiency          | 132 lm/W       |
| CRI                           | > 80           |
| Correlated colour temperature | 5000 K         |
| Rated power                   | 155 W          |
| LED                           | Samsung LM561B |
| Dimmable                      | NO             |
| Input current                 | 0.695 A        |
| Working voltage               | AC 220-240 V   |
| Ingress protection code       | IP54           |
| Mech. impact protection code  | -              |
| Working temperature           | -30 to +40°C   |