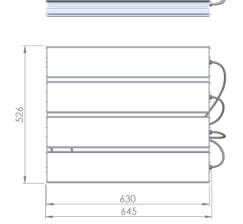

| Service life       | 80 000 hours at 80%<br>luminous flux        |
|--------------------|---------------------------------------------|
| Housing            | Aluminium                                   |
| Diffuser           | PMMA                                        |
| Installation       | Surface mounting or suspended on wire/chain |
| Dimensions – LxWxH | 645x526x153 mm                              |
| Weight             | 6.4 kg                                      |
| Mark               | CE, RoHS                                    |
| Origin             | EU                                          |
| Manufacturer       | Solar LED Power Ltd.                        |

## Dimensional drawing:

Solar LED Power Ltd. is constantly developing and improving its products. The right is reserved to change specifications without prior notification.