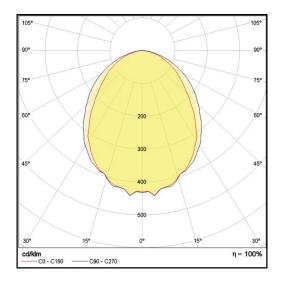

## LP-L5-4XP60-144 850

Art. No 565511449

| Luminous flux                 | 20430 lm       |
|-------------------------------|----------------|
| Luminaire efficiency          | 132 lm/W       |
| CRI                           | > 80           |
| Correlated colour temperature | 5000 K         |
| Rated power                   | 155 W          |
| LED                           | Samsung LM561B |
| Dimmable                      | NO             |
| Input current                 | 0.695 A        |
| Working voltage               | AC 220-240 V   |
| Ingress protection code       | IP54           |
| Mech. impact protection code  | -              |
| Working temperature           | -30 to +40°C   |