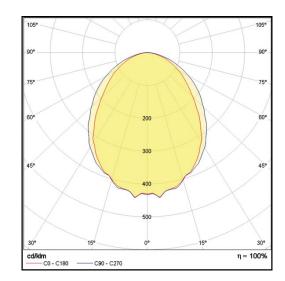

## L5 High Bay Style

**LP-L5-4XP60-144 840** Art. No 565411448

| Luminous flux                 | 19370 lm             |
|-------------------------------|----------------------|
| Luminaire efficiency          | 125 lm/W             |
| CRI                           | > 80                 |
| Correlated colour temperature | 4000 K               |
| Rated power                   | 155 W                |
| LED                           | Samsung LM561B       |
| Dimmable                      | NO                   |
| Input current                 | 0.695 A              |
| Marking valtage               | 10 000 0 10 1/       |
| Working voltage               | AC 220-240 V         |
| Ingress protection code       | AC 220-240 V<br>IP54 |
| 5 5                           |                      |
| Ingress protection code       |                      |

| Service life       | 80 000 hours at 80%<br>Iuminous flux        |
|--------------------|---------------------------------------------|
| Housing            | Aluminium                                   |
| Diffuser           | PMMA                                        |
| Installation       | Surface mounting or suspended on wire/chain |
| Dimensions – LxWxH | 645x526x153 mm                              |
| Weight             | 6.4 kg                                      |
| Mark               | CE, RoHS                                    |
| Origin             | EU                                          |
| Manufacturer       | Solar LED Power Ltd.                        |