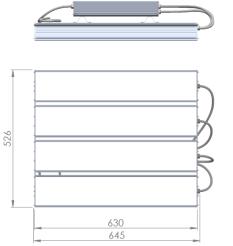

| Service life       | 80 000 hours at 80%<br>Iuminous flux        |
|--------------------|---------------------------------------------|
| Housing            | Aluminium                                   |
| Diffuser           | PMMA                                        |
| Installation       | Surface mounting or suspended on wire/chain |
| Dimensions – LxWxH | 645x526x153 mm                              |
| Weight             | 6.4 kg                                      |
| Mark               | CE, RoHS                                    |
| Origin             | EU                                          |
| Manufacturer       | Solar LED Power Ltd.                        |

## Dimensional drawing:

Solar LED Power Ltd. is constantly developing and improving its products. The right is reserved to change specifications without prior notification.

www.ledpower.bg