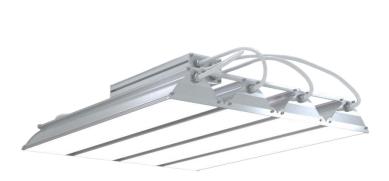

## L5 High Bay Style

**LP-L5-4XP60-144 840** Art. No 565411448

| Luminous flux                 | 19370 lm             |
|-------------------------------|----------------------|
| Luminaire efficiency          | 125 lm/W             |
| CRI                           | > 80                 |
| Correlated colour temperature | 4000 K               |
| Rated power                   | 155 W                |
| LED                           | Samsung LM561B       |
| Dimmable                      | NO                   |
| Input current                 | 0.695 A              |
| Marking valtage               | 10 000 0 10 1/       |
| Working voltage               | AC 220-240 V         |
| Ingress protection code       | AC 220-240 V<br>IP54 |
| 5 5                           |                      |
| Ingress protection code       |                      |

| Service life       | 80 000 hours at 80%<br>Iuminous flux        |
|--------------------|---------------------------------------------|
| Housing            | Aluminium                                   |
| Diffuser           | PMMA                                        |
| Installation       | Surface mounting or suspended on wire/chain |
| Dimensions – LxWxH | 645x526x153 mm                              |
| Weight             | 6.4 kg                                      |
| Mark               | CE, RoHS                                    |
| Origin             | EU                                          |
| Manufacturer       | Solar LED Power Ltd.                        |