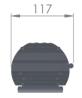

| Service life       | 80 000 hours at 80%<br>luminous flux |
|--------------------|--------------------------------------|
| Housing            | Aluminium                            |
| Diffuser           | Tempered Glass                       |
| Installation       | Surface mounting with                |
|                    | bracket                              |
| Dimensions – LxWxH | 458x117x94 mm                        |
| Weight             | 3.1 kg                               |
| Mark               | CE, RoHS                             |
| Origin             | EU                                   |
| Manufacturer       | Solar LED Power Ltd.                 |
|                    |                                      |

## Dimensional drawing:

Solar LED Power Ltd. is constantly developing and improving its products. The right is reserved to change specifications without prior notification.