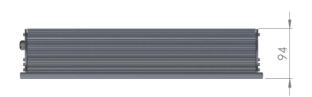

| Service life       | 80 000 hours at 80%<br>luminous flux |
|--------------------|--------------------------------------|
| Housing            | Aluminium                            |
| Diffuser           | Tempered Glass                       |
| Installation       | Surface mounting with                |
|                    | bracket                              |
| Dimensions – LxWxH | 458x117x94 mm                        |
| Weight             | 3.1 kg                               |
| Mark               | CE, RoHS                             |
| Origin             | EU                                   |
| Manufacturer       | Solar LED Power Ltd.                 |
|                    |                                      |

## Dimensional drawing:

Solar LED Power Ltd. is constantly developing and improving its products. The right is reserved to change specifications without prior notification.