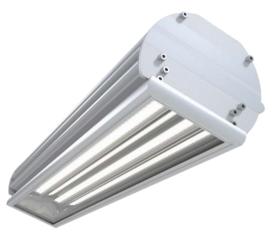

## L4 Reflect Style

## LP-L4-G40-212 840

Art. No 110411542

| 200 |
|-----|
|     |
|     |

| Luminous flux                 | 6230 lm        |
|-------------------------------|----------------|
| Luminaire efficiency          | 125 lm/W       |
| CRI                           | > 80           |
| Correlated colour temperature | 4000 K         |
| Rated power                   | 50 W           |
| LED                           | Samsung LM561B |
| Dimmable                      | NO             |
| Input current                 | 0.217 A        |
| Working voltage               | AC 220-240 V   |
| Ingress protection code       | IP67           |
| Mech. impact protection code  | IK08           |
| Working temperature           | -50 to +45°C   |