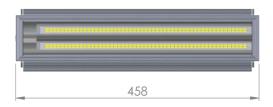

| Service life       | 80 000 hours at 80%<br>luminous flux |
|--------------------|--------------------------------------|
| Housing            | Aluminium                            |
| Diffuser           | Tempered Glass                       |
| Installation       | Surface mounting with                |
|                    | bracket                              |
| Dimensions – LxWxH | 458x117x94 mm                        |
| Weight             | 3.1 kg                               |
| Mark               | CE, RoHS                             |
| Origin             | EU                                   |
| Manufacturer       | Solar LED Power Ltd.                 |
|                    |                                      |

## Dimensional drawing:

Solar LED Power Ltd. is constantly developing and improving its products. The right is reserved to change specifications without prior notification.