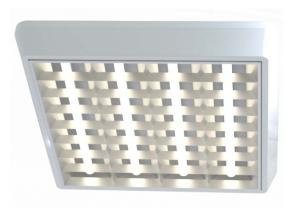

## L3 Ceiling Style

**LP-L3-60X60 OM 850** Art. No 542511136

| Luminous flux                   | 4320 lm               |
|---------------------------------|-----------------------|
| Luminaire efficiency            | 120 lm/W              |
| CRI                             | > 80                  |
| Correlated colour temperature   | 5000 K                |
| Rated power                     | 36 W                  |
| LED                             | Samsung LM561B        |
| Dimmable                        | NO                    |
| Input current                   | 0.157 A               |
| Working voltage                 | AC 220-240 V          |
| Ingress protection code         | IP20                  |
| Mech. impact protection code    | -                     |
| Mandation of the second streams | -20 to +40°C          |
| Working temperature             | $-2010 + 40^{\circ}C$ |