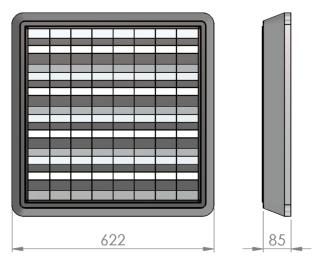

| Service life       | 80 000 hours at 80%  |
|--------------------|----------------------|
|                    | luminous flux        |
| Housing            | Steel Sheet          |
| Diffuser           | Polystyrol           |
| Installation       | Surface mounting     |
| Dimensions – LxWxH | 622x622x85 mm        |
| Weight             | -                    |
| Mark               | CE, RoHS             |
| Origin             | EU                   |
| Manufacturer       | Solar LED Power Ltd. |

## Dimensional drawing:

Solar LED Power Ltd. is constantly developing and improving its products. The right is reserved to change specifications without prior notification.