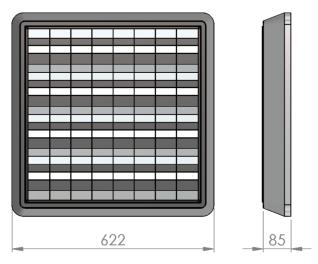

## Dimensional drawing:

Solar LED Power Ltd. is constantly developing and improving its products. The right is reserved to change specifications without prior notification.

| Service life       | 80 000 hours at 80%<br>luminous flux |
|--------------------|--------------------------------------|
| Housing            | Steel Sheet                          |
| Diffuser           | Polystyrol                           |
| Installation       | Surface mounting                     |
| Dimensions – LxWxH | 622x622x85 mm                        |
| Weight             | -                                    |
| Mark               | CE, RoHS                             |
| Origin             | EU                                   |
| Manufacturer       | Solar LED Power Ltd.                 |