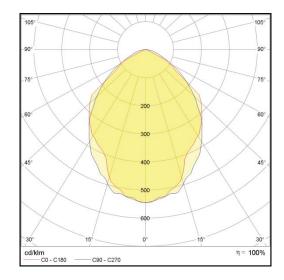

## L3 Ceiling Style

**LP-L3-60X60 OM 830** Art. No 542311134

| Luminous flux                 | 3880 lm        |
|-------------------------------|----------------|
| Luminaire efficiency          | 108 lm/W       |
| CRI                           | > 80           |
| Correlated colour temperature | 3000 K         |
| Rated power                   | 36 W           |
| LED                           | Samsung LM561B |
| Dimmable                      | NO             |
| Input current                 | 0.157 A        |
| Working voltage               | AC 220-240 V   |
| Ingress protection code       | IP20           |
| Mech. impact protection code  | -              |
|                               |                |
| Working temperature           | -20 to +40°C   |