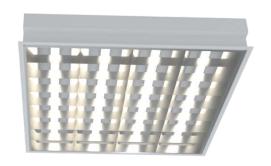

## L3 Recessed Style

## LP-L3-60X60 DALI 850

Art. No 541531115

|     |     | Y   |     |                   |
|-----|-----|-----|-----|-------------------|
| 90° |     |     |     |                   |
| 75° |     |     |     | <del></del>       |
| 60° |     | 200 |     |                   |
| 45° |     | 400 |     |                   |
| X   |     | 500 |     | $\langle \rangle$ |
| 30° | 15° | 0°  | 15° | η = 100           |