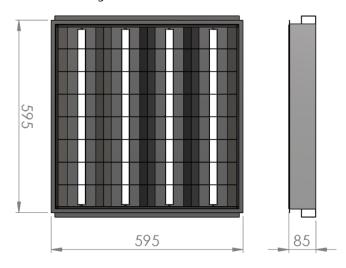

| Service life       | 80 000 hours at 80%<br>luminous flux |  |
|--------------------|--------------------------------------|--|
| Housing            | Steel Sheet                          |  |
| Diffuser           | Polystyrol                           |  |
|                    | Recessed in modular                  |  |
| Installation       | ceilings with visible grid           |  |
|                    | system 600x600                       |  |
| Dimensions – LxWxH | 595x595x85 mm                        |  |
| Weight             | -                                    |  |
| Mark               | CE, RoHS                             |  |
| Origin             | EU                                   |  |
| Manufacturer       | Solar LED Power Ltd.                 |  |
|                    |                                      |  |

## Dimensional drawing:

Solar LED Power Ltd. is constantly developing and improving its products. The right is reserved to change specifications without prior notification.