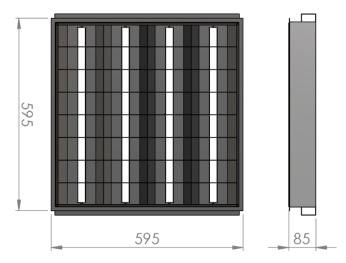

## Dimensional drawing:

Solar LED Power Ltd. is constantly developing and improving its products. The right is reserved to change specifications without prior notification.

www.ledpower.bg

| Service life       | 80 000 hours at 80%<br>luminous flux |
|--------------------|--------------------------------------|
| Housing            | Steel Sheet                          |
| Diffuser           | Polystyrol                           |
| Installation       | Recessed in modular                  |
|                    | ceilings with visible grid           |
|                    | system 600x600                       |
| Dimensions – LxWxH | 595x595x85 mm                        |
| Weight             | -                                    |
| Mark               | CE, RoHS                             |
| Origin             | EU                                   |
| Manufacturer       | Solar LED Power Ltd.                 |
|                    |                                      |