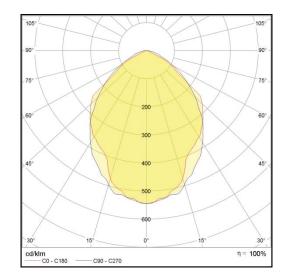

## L3 Recessed Style

**LP-L3-60X60 DALI 840** Art. No 541431114

| Luminous flux                 | 4100 lm        |
|-------------------------------|----------------|
| Luminaire efficiency          | 114 lm/W       |
| CRI                           | > 80           |
| Correlated colour temperature | 4000 K         |
| Rated power                   | 36 W           |
| LED                           | Samsung LM561B |
| Dimmable                      | YES - to 1%    |
| Input current                 | 0.157 A        |
| Working voltage               | AC 220-240 V   |
| Ingress protection code       | IP20           |
| Mech. impact protection code  | -              |
| Working temperature           | -20 to +40°C   |
|                               |                |