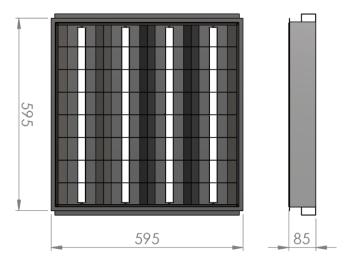

| Service life       | 80 000 hours at 80%        |
|--------------------|----------------------------|
|                    | luminous flux              |
| Housing            | Steel Sheet                |
| Diffuser           | Polystyrol                 |
| Installation       | Recessed in modular        |
|                    | ceilings with visible grid |
|                    | system 600x600             |
| Dimensions – LxWxH | 595x595x85 mm              |
| Weight             | -                          |
| Mark               | CE, RoHS                   |
| Origin             | EU                         |
| Manufacturer       | Solar LED Power Ltd.       |
|                    |                            |

## Dimensional drawing:

Solar LED Power Ltd. is constantly developing and improving its products. The right is reserved to change specifications without prior notification.

www.ledpower.bg