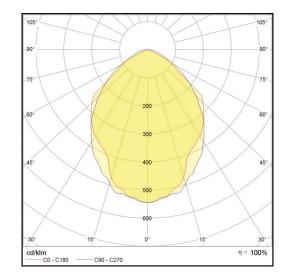

## L3 Recessed Style

**LP-L3-60X60 850** Art. No 541511112

| Luminous flux                                               | 4320 lm                 |
|-------------------------------------------------------------|-------------------------|
| Luminaire efficiency                                        | 120 lm/W                |
| CRI                                                         | > 80                    |
| Correlated colour temperature                               | 5000 K                  |
| Rated power                                                 | 36 W                    |
| LED                                                         | Samsung LM561B          |
| Dimmable                                                    | NO                      |
| Diminubic                                                   | NO                      |
| Input current                                               | 0.157 A                 |
|                                                             |                         |
| Input current                                               | 0.157 A                 |
| Input current<br>Working voltage                            | 0.157 A<br>AC 220-240 V |
| Input current<br>Working voltage<br>Ingress protection code | 0.157 A<br>AC 220-240 V |