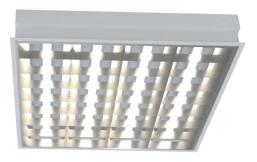

## L3 Recessed Style

**LP-L3-60X60 850** Art. No 541511112

| Luminous flux                                               | 4320 lm                 |
|-------------------------------------------------------------|-------------------------|
| Luminaire efficiency                                        | 120 lm/W                |
| CRI                                                         | > 80                    |
| Correlated colour temperature                               | 5000 K                  |
| Rated power                                                 | 36 W                    |
| LED                                                         | Samsung LM561B          |
| Dimmable                                                    | NO                      |
| Diminubic                                                   | NO                      |
| Input current                                               | 0.157 A                 |
|                                                             |                         |
| Input current                                               | 0.157 A                 |
| Input current<br>Working voltage                            | 0.157 A<br>AC 220-240 V |
| Input current<br>Working voltage<br>Ingress protection code | 0.157 A<br>AC 220-240 V |

| Service life       | 80 000 hours at 80%        |
|--------------------|----------------------------|
|                    | luminous flux              |
| Housing            | Steel Sheet                |
| Diffuser           | Polystyrol                 |
| Installation       | Recessed in modular        |
|                    | ceilings with visible grid |
|                    | system 600x600             |
| Dimensions – LxWxH | 595x595x85 mm              |
| Weight             | -                          |
| Mark               | CE, RoHS                   |
| Origin             | EU                         |
| Manufacturer       | Solar LED Power Ltd.       |
|                    |                            |