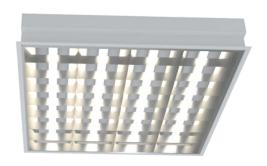

## L3 Recessed Style

## LP-L3-60X60 840

Art. No 541411111

| 105° |     | × × |     | 10                                     |
|------|-----|-----|-----|----------------------------------------|
| 90°  |     |     |     | 9                                      |
| 75°  |     |     |     | 1                                      |
| 60°  |     | 200 |     | \\ \\ \\ \\ \\ \\ \\ \\ \\ \\ \\ \\ \\ |
| 45°  | 1   | 400 |     |                                        |
| Z    | 10  | 600 |     | $\langle$                              |
| 30°  | 15° | O°  | 15° | 3                                      |