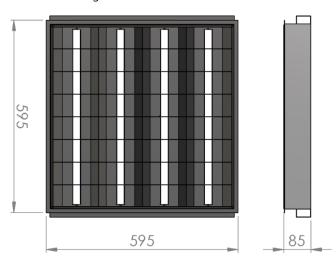

| Service life       | 80 000 hours at 80%<br>luminous flux |  |
|--------------------|--------------------------------------|--|
| Housing            | Steel Sheet                          |  |
| Diffuser           | Polystyrol                           |  |
|                    | Recessed in modular                  |  |
| Installation       | ceilings with visible grid           |  |
|                    | system 600x600                       |  |
| Dimensions – LxWxH | 595x595x85 mm                        |  |
| Weight             | -                                    |  |
| Mark               | CE, RoHS                             |  |
| Origin             | EU                                   |  |
| Manufacturer       | Solar LED Power Ltd.                 |  |
|                    |                                      |  |

## Dimensional drawing:

Solar LED Power Ltd. is constantly developing and improving its products. The right is reserved to change specifications without prior notification.